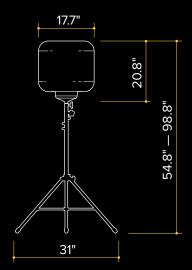

BALLOON LIGHT

# BALLOON LIGHT KIT











3.000-5,000K COLOR

**LASTING HOURS** 

#### LIFETIME WARRANTY

- Quick and easy setup
- Glare-free lighting and wide area coverage
- Lightweight, versatile, portable and compact
- 32,500 lm, < 2.13 op amp, 90-277V input
- 20,000+ square feet of brilliant illumination
- 6.5' heavy-duty sliding tripod
- Dimmable wireless remote
- Internal blower inflates balloon and cools LED panels
- LED Balloon Light diffuser constructed of heat-andwater-resistant, UV protected nylon
- Run multiple units on one 2000W generator
- 16' spec. grade power cord









**EYE BOLT** 

TRIPOD ADAPTER

2" C-CLAMP FIXTURE CARRY BAG

**SeeDevil** 



### **BALLOON LIGHT KIT**

D-250W-KIT-G3



#### **POLAR DIAGRAM**

Light on tripod at 6.5 feet



#### **DIMENSIONS**



#### **SPECIFICATIONS**

Product Name: 250 Watt Balloon Light Kit

Fan wattage: 5W

Voltage: AC 90–277V
Frequency: 50/60 Hz
Operating Amperage: 2.13A

Power Consumption: 255W
Operating Tempatures: -30–130°F
Luminous Flux: 32,500 lm

Color Temperature: 3,000–5,000K

Illumination Radius: 80ft

Sq Ft of Illumination: 20,106 sq ft Lamp Life: 50,000 hours

IP Rating: IP 42 Operating Decibel: 52dB

Weight 8.7 lb (fixture)

7.1 lb (tripod)

Power Cord: 16ft

Warranty Lifetime Limited Warranty (fixture)

#### FEATURED ACCESSORIES (not included)



2" HEAVY-DUTY C-CLAMP



500W 560WH PORTABLE POWER STATION

SLE POWER STATION
SD-PPS500-G1



STANDARD SERIES UNIVERSAL POLE MOUNT KIT

SD-UPMKIT-SM-G1



STANDARD SERIES TRUCK HITCH MOUNT

SD-HITCHKIT-SM-G1

Visit

SeeDevil.com

for a comprehensive li