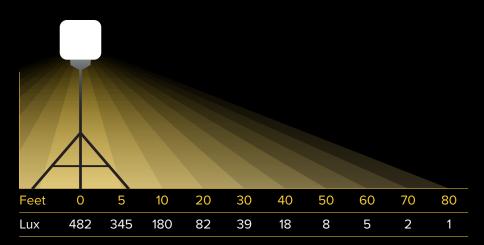

#### **POLAR DIAGRAM**

Light on tripod at 6.5 feet

Color Temperature: 3,000–5,000K

Illumination Radius: 80ft

Sq Ft of Illumination: 20,106 sq ft Lamp Life: 50,000 hours

IP Rating: IP 42 Operating Decibel: 52dB

Weight 8.7 lb (fixture)

7.1 lb (tripod)

Power Cord: 16ft