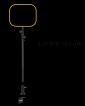

## nflatable Balloon Light Difference REMOTE CONTROL 250W **BALLOON** LIGHT FIXTURE 6.5' TRIPOD APP CONTROLLED BALLOON LIGHT

# BALLOON LIGHT KIT

3.000-5,000K COLOR

**LASTING HOURS** 

#### LIFETIME WARRANTY

- Quick and easy setup
- Glare-free lighting and wide area coverage
- Lightweight, versatile, portable and compact
- 32,500 lm, < 2.13 op amp, 90-277V input
- 20,000+ square feet of brilliant illumination
- 6.5' heavy-duty sliding tripod
- Dimmable wireless remote
- Internal blower inflates balloon and cools LED panels
- LED Balloon Light diffuser constructed of heat-andwater-resistant, UV protected nylon
- Run multiple units on one 2000W generator
- 16' spec. grade power cord