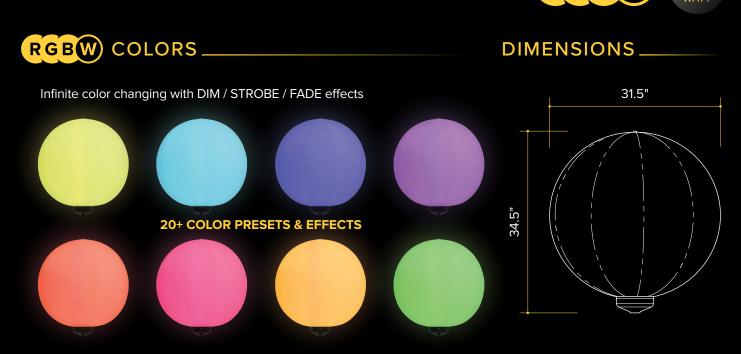

360° Diffused Glare-Free Illumination • Inflatable Balloon Light Diffused

#### LIFETIME WARRANTY

- Quick and easy setup
- Glare-free lighting and wide area coverage
- Lightweight, versatile, portable and compact
- 12,000 lm, < 0.89 op amp, 90–277V input
- RGB LED + white LED color changing
- Variable colors and dimmable wireless remote
- Internal blower inflates balloon and cools LED panels
- LED Balloon Light diffuser constructed of heat-andwater-resistant, UV protected nylon
- Run multiple units on one 2000W generator
- 16' spec. grade power cord