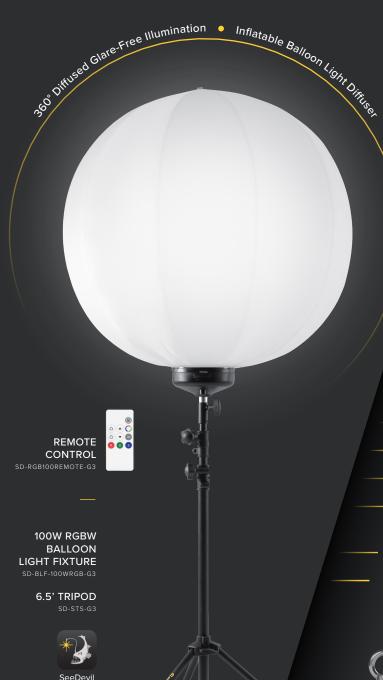

#### LIFETIME WARRANTY

- Quick and easy setup
- Glare-free lighting and wide area coverage
- Lightweight, versatile, portable and compact
- $12,000 \, \text{lm}, < 0.89 \, \text{op amp}, \, 90-277 \, \text{input}$
- RGB LED + white LED color changing
- 6.5' heavy-duty sliding tripod
- Variable colors and dimmable wireless remote
- Internal blower inflates balloon and cools LED panels
- LED Balloon Light diffuser constructed of heat-andwater-resistant, UV protected nylon
- Run multiple units on one 2000W generator
- 16' spec. grade power cord

#### SPECIFICATIONS

Product Name: 100 Watt RGBW Balloon Light Kit

Voltage: AC 90-277V Frequency: 50/60 Hz

Operating Amperage: 0.89A (white color mode)

Power Consumption: 107W Operating Tempatures: -30-130°F

Luminous Flux: 12,000 lm (white color mode) Lamp Life: 50,000 hours

IP Rating: IP 42 Operating Decibel: 59dB

Weight 7.5 lb (fixture)

7.1 lb (tripod)

Power Cord: 16ft

Warranty Lifetime Limited Warranty (fixture)