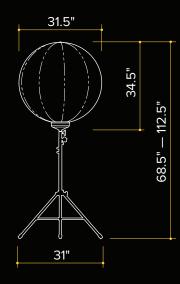

#### DIMENSIONS.

Infinite color changing with DIM / STROBE / FADE effects

#### SPECIFICATIONS

Product Name: 100 Watt RGBW Balloon Light Kit

Voltage: AC 90-277V Frequency: 50/60 Hz

Operating Amperage: 0.89A (white color mode)

Power Consumption: 107W Operating Tempatures: -30-130°F

Luminous Flux: 12,000 lm (white color mode) Lamp Life: 50,000 hours

IP Rating: IP 42 Operating Decibel: 59dB

Weight 7.5 lb (fixture)

7.1 lb (tripod)

Power Cord: 16ft

Warranty Lifetime Limited Warranty (fixture)