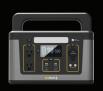

### FEATURED ACCESSORIES (not included)

2" HEAVY-DUTY C-CLAMP

500W 560WH PORTABLE POWER STATION

STANDARD SERIES UNIVERSAL POLE MOUNT KIT

STANDARD SERIES TRUCK HITCH MOUNT

Visit

SeeDevil.com

for a comprehensive list of accessories