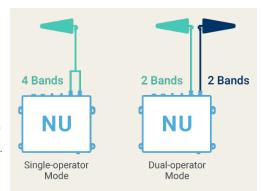

# **Two Configurable Ports**

### Single-operator Mode

In single-operator mode, connect a single donor signal to both ports to support four bands from same carrier.

### **Dual-operator Mode**

In dual-operator mode, connect a different donor antenna to each port to support two bands from each operator.

Either mode will provide full, reliable coverage throughout the building.

# One or Two-Operator Configuration:

Boost a single operator (4 bands) or two operators (2 bands each)