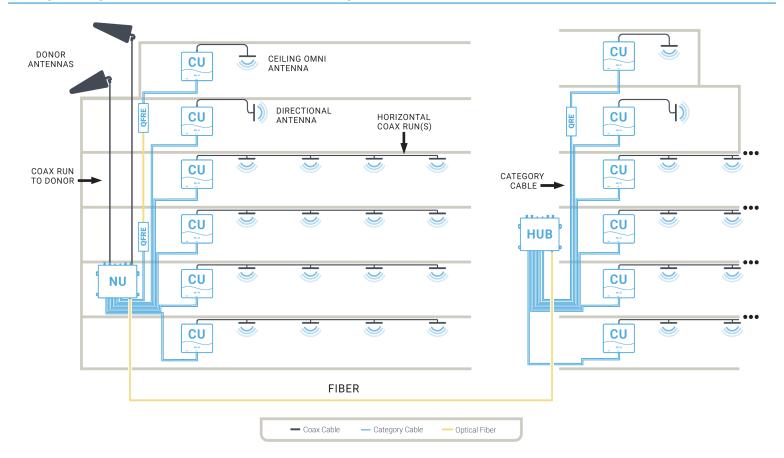

### **Fiber Extension**

CEL-FI QUATRA fiber accessories allow you to expand your coverage footprint and

provide even more installation flexibility. CEL-FI QUATRA Fiber Range Extenders (QFRE) increase the distance between the Network Unit (NU) and Coverage Unit (CU) up to 1.24 miles (2.0 km), while the CEL-FI QUATRA EVO Fiber Hub provides the same distance capabilities and enables the NU to support an additional six CUs (12 total).

# **Example Diagram: 1 NU to 12 CUs with Fiber Expansion**