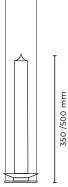

### INSTALLATION MANUAL

WAN

Pendant Luminaire

130 mm

130 mm

Type
Material
Environment
Wire Length
Dimensions
Weight
Candle

Suspension candle Solid brass Indoors 2000 mm 130 x 130 mm 0.9 kg

Altar candle 500 or 350 mm