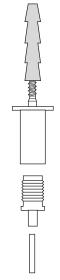

### INSTALLATION MANUAL

WAN

Pendant Luminaire

130 mm

130 mm

Type
Material
Environment
Wire Length
Dimensions
Weight
Candle

Suspension candle Solid brass Indoors 2000 mm 130 x 130 mm 0.9 kg

Altar candle 500 or 350 mm

#### INSTALLATION

- Unscrew the main body from the threaded mounting block and mount on the ceiling. Secure the threaded mounting block in place with the screw provided.
- 2. Pass through wire rope firmly into the main body until it locks in place.
- 3. Screw wire rope into the rope fixing.
- 4. Carefully place the candle on the candle holder

STEP 1 STEP 2 STEP 3 STEP 4