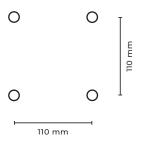

### INSTALLATION MANUAL

WAN

Pendant Luminaire

130 mm

130 mm

Type
Material
Environment
Wire Length
Dimensions
Weight
Candle

Suspension candle Solid brass Indoors 2000 mm 130 x 130 mm 0.9 kg

Altar candle 500 or 350 mm

Hole size max. 4 mm