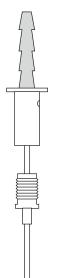

#### INSTALLATION

- Unscrew the main body from the threaded mounting block and mount on the ceiling. Secure the threaded mounting block in place with the screw provided.
- 2. Pass through wire rope firmly into the main body until it locks in place.
- 3. Screw wire rope into the rope fixing.
- 4. Carefully place the candle on the candle holder

STEP 1 STEP 2 STEP 3 STEP 4