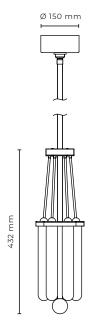

## NEKTAR

6

Туре Material Environment Dimensions Stem length Weight Ceiling Rose Certification Lamping

Standard finishes: 240 02 207 240 02 208

Pendant light Brass & Glass Indoors 432 x 126 mm / 17.00 x 4.96" (can be customized) 3,3 Kg / 7.28 lb Ø 150 x 45 mm / Ø 5.90 x 1.77" IP20 CE 6,6W, 540W LED: 6x G4, Ø10mm, 30mm, 12V, 3000K, 1,1W, 90Im, Ra>80, dimmable

240 02 402 240 02 202

brushed, oiled and waxed brass patinated brass aged brass brushed brass

\* Please note the glass is mouth blown. The crystal glass might have some natural imperfections which are a result of the glass manufacturing process.