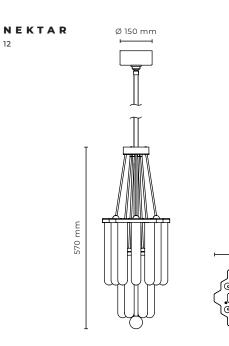

Standard finishes: 240 01 207 240 01 208 240 01 402 240 01 202 Pendant light Brass & Glass Indoors 570 x 210 mm / Ø 3.15 x 9.05" (can be customized) 6,0 Kg / 13.22 lb Ø 150 x 45 mm / Ø 5.90 x 1.77" IP20 CE 13.2W, 1080lm LED: 12x G4, Ø10mm, 30mm, 12V, 3000K, 1,1W, 90lm, Ra>80, dimmable

brushed, oiled and waxed brass patinated brass aged brass brushed brass

210 mm