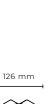

## NEKTAR

6

Туре Material Environment Dimensions Stem length Weight Ceiling Rose Certification Lamping

Standard finishes: 240 02 207 240 02 208

Pendant light Brass & Glass Indoors 432 x 126 mm / 17.00 x 4.96" (can be customized) 3,3 Kg / 7.28 lb Ø 150 x 45 mm / Ø 5.90 x 1.77" IP20 CE 6,6W, 540W LED: 6x G4, Ø10mm, 30mm, 12V, 3000K, 1,1W, 90Im, Ra>80, dimmable