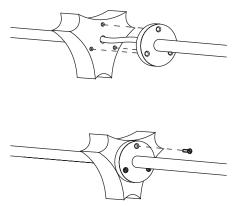

#### INSTALLATION

1. Screw the three included feet to the base plate of the lamp. Use a Phillips screwdriver

STEP 2 & 3 LIA Floor 100 only!

- 2. Place the lamp on the stand
- 3. Connect the two parts together with the 3 screws. Use a slotted screwdriver

#### STEP 3