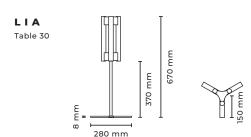

## INSTALLATION MANUAL

Floor light Туре Material Brass Environment Indoors Dimension 280 x 670 mm Cable Length 1500 mm Weight 2.2 kg Certification IP20 CE EU/UK 230 V Lamps max. 3 x 35 W, S14s

> our suggestion: 3 x linear opal LED, 2700 K, 275 lm, Mains (Phase) dimmable, EPREL-ID: 566198