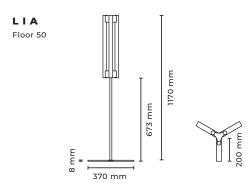

Floor light Туре Material Brass Environment Indoors Dimensions 370 x 1170 mm Cable Length 1500 mm Weight 2.4 kg Certification IP20 CE EU/UK 230 V Lamps max. 3 x 60 W, S14s,

our suggestion: 3x linear opal LED, 2700 K, 470 lm, Mains (Phase) dimmable,