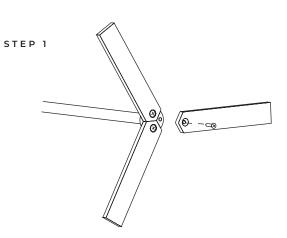

#### INSTALLATION

1. Screw the three included feet to the base plate of the lamp. Use a Phillips screwdriver

STEP 2 & 3 LIA Floor 100 only!

- 2. Place the lamp on the stand
- 3. Connect the two parts together with the 3 screws. Use a slotted screwdriver