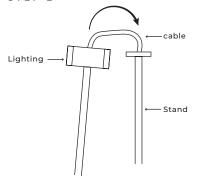

#### LAMP INSTALLATION

- 1. Before commencing installation ensure the relevant mains supply has been safely isolated/disconnected.
- $2. \ \mbox{Use}$  supplied fabric gloves to prevent any stains on the surface.
- 3. Whilst applying pressure push each socket into the lamp holder one at a time (see graphic).
- 4. Due to the risk of glass fracture handle the lamps with care!