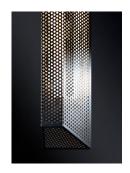

## TRAP

Designed by KAIA x GSL 2024

Born from the unique design of 'Empyrean', 'Trap' is a perforated, polished stainless steel sconce housing a KAIA classic, NEA. In oposition to its counterpart, 'Trap' encloses the warm glow of its LED lamp to provide a soft, indirect light source which is subtible for both internal and external aplications. It will be added to KAIA's eclectic collection items.