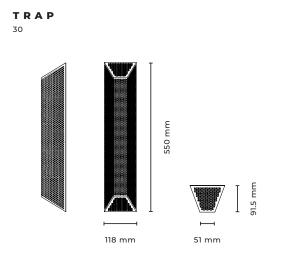

| Туре               | Wall/ Ceiling light           |
|--------------------|-------------------------------|
| Material           | Stainless Steel               |
| Environment        | Indoors                       |
| Dimensions         | 550 x 118 x 91.5 mm           |
| Weight             | 1.8 kg                        |
| Certification      | IP20 CE; ETL US/CSA Canada    |
| Bathroom           | Zone 3                        |
| EU/UK - US         | 230 V - 110 V                 |
| Lamps              | max. 60W, S14d,               |
|                    | our suggestion:               |
|                    | 3,1W, 1x linear opal LED,     |
|                    | 2700K, 275lm, Mains (Phase)   |
|                    | dimmable*                     |
|                    | EPREL ID 566201, 522905;      |
| US Lamps           | US: Glass lamps not available |
|                    | Please inquire                |
|                    |                               |
| Standard finishes: |                               |
| 302 01 101         | polished nickel               |