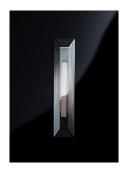

## TRAP

Designed by KAIA x GSL 2024

Born from the unique design of 'Empyrean', 'Trap' is a perforated, polished stainless steel sconce housing a KAIA classic, NEA. In oposition to its counterpart, 'Trap' encloses the warm glow of its LED lamp to provide a soft, indirect light source which is subtible for both internal and external aplications. It will be added to KAIA's eclectic collection items.