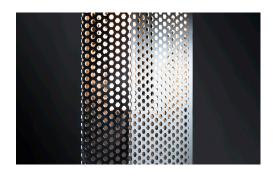

## TRAP

Designed by KAIA x GSL 2024

Born from the unique design of 'Empyrean', 'Trap' is a perforated, polished stainless steel sconce housing a KAIA classic, NEA. In oposition to its counterpart, 'Trap' encloses the warm glow of its LED lamp to provide a soft, indirect light source which is subtible for both internal and external aplications. It will be added to KAIA's eclectic collection items.