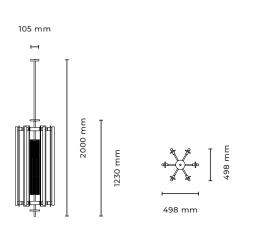

## EMPYREAN

Material Environment Dimensions Weight Certification EU/UK - US Ceiling Rose Lamps

Туре

US Lamps

Standard finishes: 301 01 101 Indoors 2000 x 498 x 498 mm 48 kg IP20 CE 230 V - 110 V Ø 105 x 20 mm max 6x 120 W, S14s, our suggestion: 6x linear opal LED, 9,9W, 2700K, 1055 lm, Mains (Phase) dimmable, EPREL-ID: 566195 6x Linear opal LED S14s\*, 13W, 2700K, 1150 lm, Mains dimmable (leading edge)