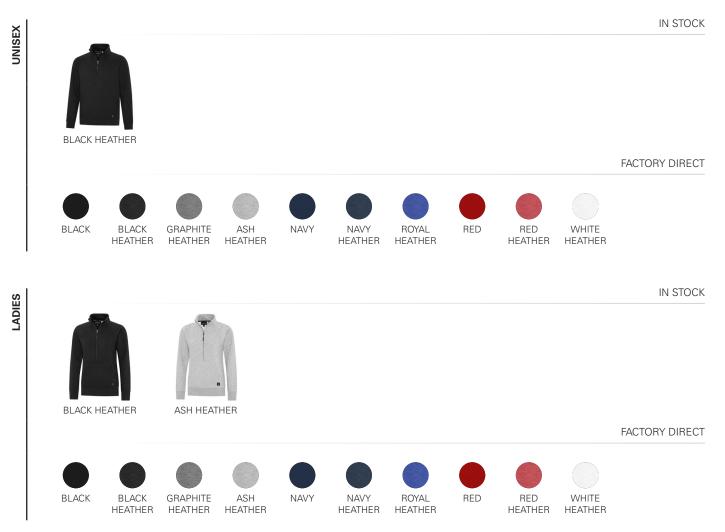

# Eco-Soft<sup>™</sup> Fleece

QUARTER & HALF ZIP U10825 | U10836

### FABRIC

Eco-Soft™ 100% Recycled: 65% Cotton, 35% Polyester, 290 GSM

#### **FEATURES**

Set-In Sleeves, Rib Knit Cuffs & Waistband, Quarter Zip, YKK-Gunmetal Zipper, 2x2 Rib Knit Collar

#### SIZES

Unisex XS – 5XL | Ladies XS – 3XL

# **AVAILABLE COLOURS**







# **SIZING GUIDE**

## SLEEVE LENGTH

From The Centre Back Neck To Outer Edge Of Shoulder Seam, Then To The Bottom Of Your Wrist

### CHEST

Measure Around The Fullest Part Of Your Chest Across Your Shoulder Blades

### **BODY LENGTH**

From The Centre Back Neck Yo Your Hips

| UNISEX |     | CHEST | BODY<br>LENGTH | SLEEVE<br>LENGTH |
|--------|-----|-------|----------------|------------------|
| Ŋ      | XS  | 18.5″ | 27"            | 34.25″           |
|        | S   | 20"   | 28"            | 35″              |
|        | М   | 22"   | 29"            | 36″              |
|        | L   | 24″   | 30"            | 37″              |
|        | XL  | 26″   | 31″            | 38"              |
|        | 2XL | 28"   | 32"            | 39"              |
|        | 3XL | 30"   | 33″