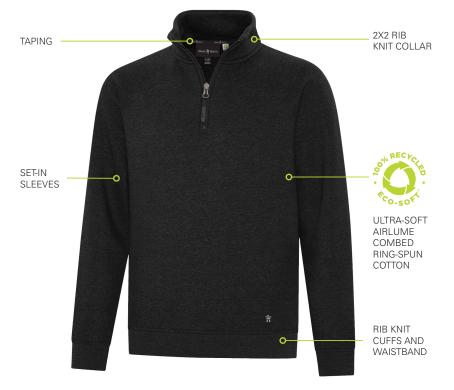

### FABRIC

Eco-Soft™ 100% Recycled: 65% Cotton, 35% Polyester, 290 GSM

#### **FEATURES**

Set-In Sleeves, Rib Knit Cuffs & Waistband, Quarter Zip, YKK-Gunmetal Zipper, 2x2 Rib Knit Collar