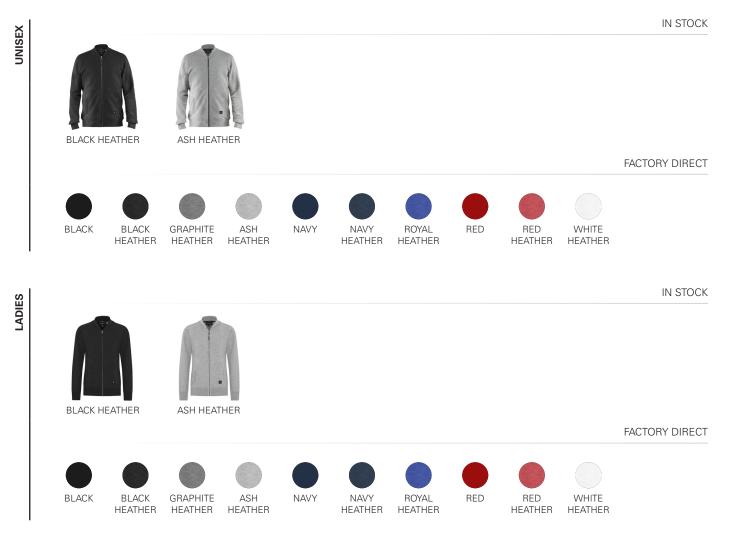

U10814 | U10990



# **AVAILABLE COLOURS**







# **SIZING GUIDE**

# SLEEVE LENGTH

From The Centre Back Neck To Outer Edge Of Shoulder Seam, Then To The Bottom Of Your Wrist

## CHEST

Measure Around The Fullest Part Of Your Chest Across Your Shoulder Blades

## **BODY LENGTH**

From The Centre Back Neck Yo Your Hips

| UNISEX |     | CHEST | BODY<br>LENGTH | SLEEVE<br>LENGTH |
|--------|-----|-------|----------------|------------------|
| S      | XS  | 18.5″ | 26″            | 34.75″           |
|        | S   | 20"   | 27″            | 35.5″            |
|        | М   | 22″   | 28"            | 36.5″            |
|        | L   | 24"   | 29"            | 37.5″            |
|        | XL  | 26″   | 30"            | 38.5″            |
|        | 2XL | 28"   | 31″            | 39.5″            |
|        | 3XL | 30"   | 32″