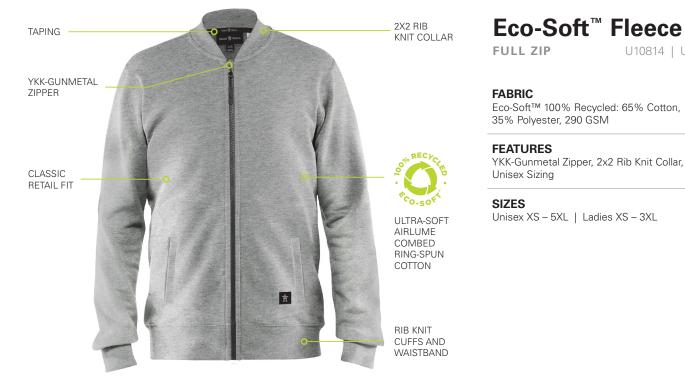

U10814 | U10990



# **AVAILABLE COLOURS**







# **SIZING GUIDE**

# SLEEVE LENGTH

From The Centre Back Neck To Outer Edge Of Shoulder Seam, Then To The Bottom Of Your Wrist

## CHEST

Measure Around The Fullest Part Of Your Chest Across Your Shoulder Blades

## **BODY LENGTH**

From The Centre Back Neck Yo Your Hips

| UNISEX |     | CHEST | BODY<br>LENGTH | SLEEVE<br>LENGTH |
|--------|-----|-------|----------------|------------------|
| S      | XS  | 18.5″ | 26″            | 34.75″           |
|        | S   | 20"   | 27″            | 35.5″            |
|        | М   | 22″   | 28"            | 36.5″            |
|        | L   | 24"   | 29"            | 37.5″            |
|        | XL  | 26″   | 30"            | 38.5″            |
|        | 2XL | 28"   | 31″            | 39.5″            |
|