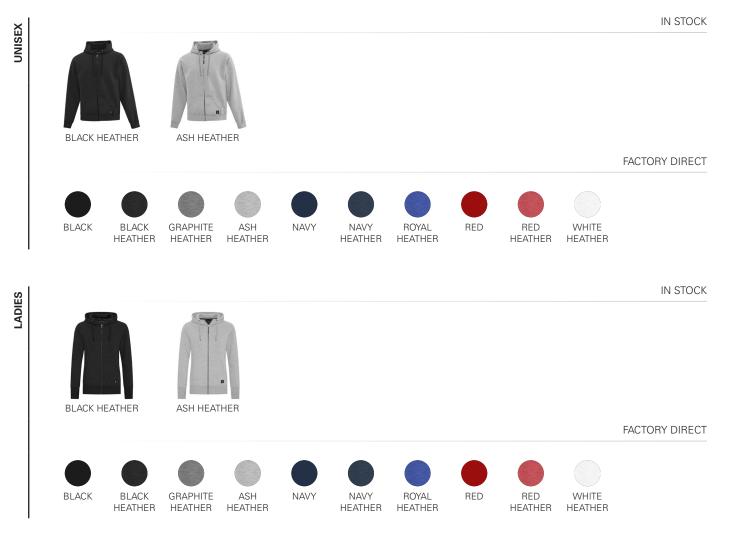

# Eco-Soft<sup>™</sup> Hoodie

FULL ZIP

U10374 | U10792

# FABRIC

Eco-Soft™ 100% Recycled: 65% Cotton, 35% Polyester, 290 GSM

# **FEATURES**

Three Panel Jersey-Lined Hood, Premium Drawstrings, YKK-Gunmetal Zipper, Unisex Sizing

# SIZES

Unisex XS – 5XL | Ladies XS – 3XL

# **AVAILABLE COLOURS**







# **SIZING GUIDE**

# SLEEVE LENGTH

From The Centre Back Neck To Outer Edge Of Shoulder Seam, Then To The Bottom Of Your Wrist

# CHEST

Measure Around The Fullest Part Of Your Chest Across Your Shoulder Blades

# **BODY LENGTH**

From The Centre Back Neck Yo Your Hips

| UNISEX |     | CHEST | BODY<br>LENGTH | SLEEVE<br>LENGTH |
|--------|-----|-------|----------------|------------------|
| Ŋ      | XS  | 18.5″ | 27"            | 34.25″           |
|        | S   | 20"   | 28"            | 35″              |
|        | М   | 22"   | 29"            | 36″              |
|        | L   | 24″   | 30"            | 37″              |
|        | XL  | 26″   | 31″            | 38"              |
|        | 2XL | 28"   | 32"            | 39"              |
|        | 3XL | 30"   | 33″