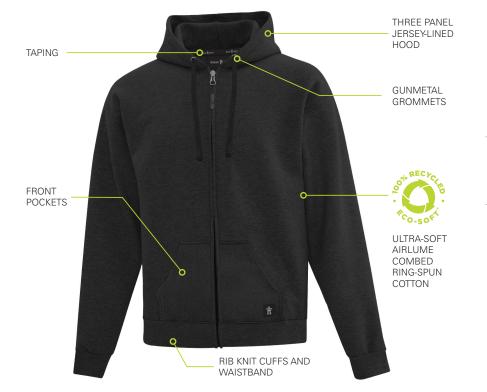

# FABRIC

Eco-Soft™ 100% Recycled: 65% Cotton, 35% Polyester, 290 GSM

# **FEATURES**

Three Panel Jersey-Lined Hood, Premium Drawstrings, YKK-Gunmetal Zipper, Unisex Sizing