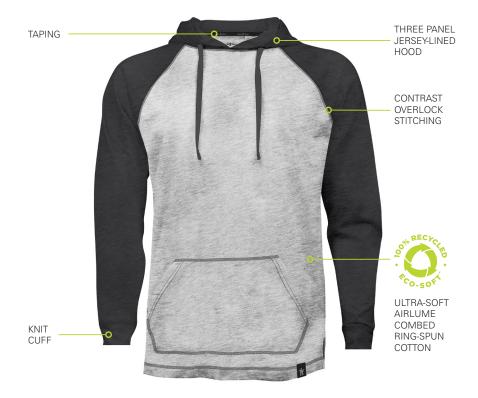

#### **FABRIC**

Eco-Soft™ 100% Recycled: 65% Cotton, 35% Polyester, 150 GSM

#### **FEATURES**

Shoulder Taping, Classic Retail Fit, Heathered, Unisex Sizing