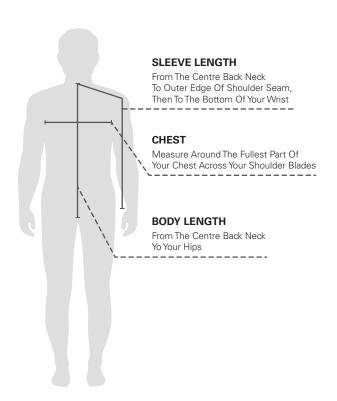

## **SIZING GUIDE**

|     | CHEST | BODY<br>LENGTH | SLEEVE<br>LENGTH |
|-----|-------|----------------|------------------|
| xs  | 17.5" | 27"            | 33.25"           |
| s   | 19"   | 28"            | 34"              |
| M   | 21"   | 29"            | 35"              |
| L   | 23"   | 30"            | 36"              |
| XL  | 25"   | 31"            | 37"              |
| 2XL | 27"   | 32"            | 38"              |
| 3XL | 29"   | 33"            | 38.75"           |
| 4XL | 31"   | 34"            | 39.5"            |
| 5XL | 33"   | 35"            | 40.25"           |