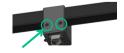

03

Position scale to desired placement to mirror the right cube.

To secure the scale on the front bar, tighten the screws with the allen key.

Tighten with

Check out the installation video to see how it's done.