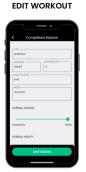

O4 Press start on the screen to begin your run.

The weight can be adjusted mid-run by stepping off the belt. By clicking the circle below "weight off", select "adjust weight" and set desired weight and press "save".

Your scale will automatically shut off after you have finished your run and saved your session.