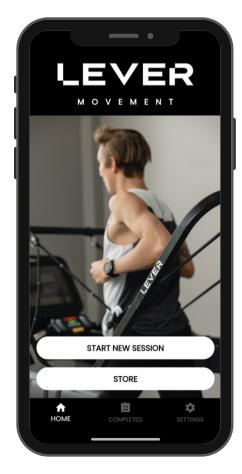

# Download Our LEVER App

Get the full experience and access by downloading our application.

HOME SCREEN

BLUETOOTH CONNECTION

START WORKOUT

COMPLETED SESSIONS