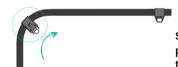

03

Position scale to desired placement to mirror the right cube.

To secure the scale on the front bar, tighten the screws with the allen key.

Tighten with

Check out the installation video to see how it's done.