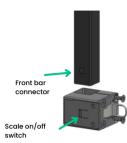

#### **Installing Scale**

It is important to install the scale onto the front bar and not the back bar. The on button of the scale should face the same direction as the connector on the front bar.

Slide the scale through the bar and push it through the bend section of the front bar. For some LEVER models this will be easier than other.

03

Position scale to desired placement to mirror the right cube.

To secure the scale on the front bar, tighten the screws with the allen key.

Tighten with

Check out the installation video to see how it's done.