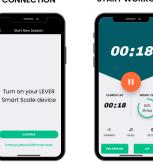

HOME SCREEN

BLUETOOTH CONNECTION

START WORKOUT

COMPLETED SESSIONS

### Using Scale & App

To connect with the scale, open the LEVER appliand connect via bluetooth.

Once it's connected, make sure the scale is zeroed out and there is no tension on the bungee. Proceed to adjust the bungee to the desired weight.

O4 Press start on the screen to begin your run.

The weight can be adjusted mid-run by stepping off the belt. By clicking the circle below "weight off", select "adjust weight" and set desired weight and press "save".