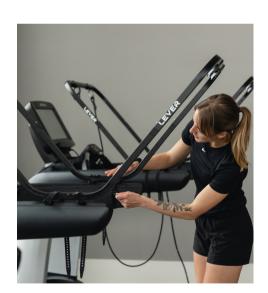

#### **Installing Scale**

It is important to install the scale onto the front bar and not the back bar. The on button of the scale should face the same direction as the connector on the front bar.

Slide the scale through the bar and push it through the bend section of the front bar. For some LEVER models this will be easier than other.

03

Position scale to desired placement to mirror the right cube.

To secure the scale on the front bar, tighten the screws with the allen key.

Tighten with

Check out the installation video to see how it's done.

### Using Scale & App

To connect with the scale, open the LEVER appliand connect via bluetooth.

Once it's connected, make sure the scale is zeroed out and there is no tension on the bungee. Proceed to adjust the bungee to the desired weight.