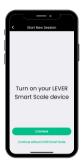

## Using Scale & App

To turn on the smart scale, press the button on the back firmly once. When the scale is on, a red light will blink.

To connect with the scale, open the LEVER apparent and connect via bluetooth.

Once it's connected, make sure the scale is zeroed out and there is no tension on the bungee. Proceed to adjust the bungee to the desired weight.

Press start on the screen to begin your run.

The weight can be adjusted mid-run by stepping off the belt. By clicking the circle below "weight off", select "adjust weight" and set desired weight and press "save".