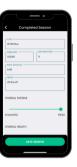

Once it's connected, make sure the scale is zeroed out and there is no tension on the bungee. Proceed to adjust the bungee to the desired weight.

Press start on the screen to begin your run.

The weight can be adjusted mid-run by stepping off the belt. By clicking the circle below "weight off", select "adjust weight" and set desired weight and press "save".