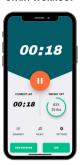

Once it's connected, make sure the scale is zeroed out and there is no tension on the bungee. Proceed to adjust the bungee to the desired weight.

Press start on the screen to begin your run.

The weight can be adjusted mid-run by stepping off the belt. By clicking the circle below "weight off", select "adjust weight" and set desired weight and press "save".

Your scale will automatically shut off after you have finished your run and saved your session.

06