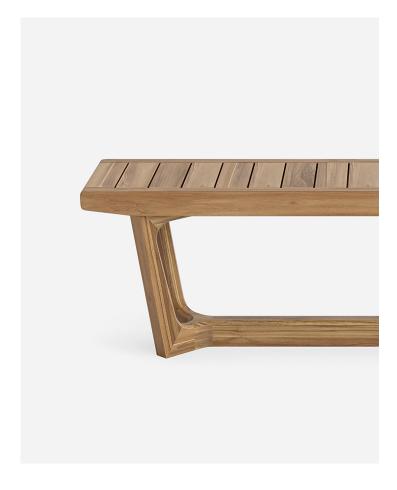

Elevate your home with solid wood furniture by Masaya Co. Each piece is handmade from wood sustainably harvested from our reforestation projects. To date, we have planted over 1,000,000 on over 1200 acres of previously deforested land in Central America, and those numbers keep rising.

Wood For Life. At Masaya Co we bring the beauty and textures of renewable hardwoods to your home. Our furniture is 100% solid wood. Handcrafted with a relaxed, modern sensibility.

| Dimensions      | 59"    | 14"   | 18" |
|-----------------|--------|-------|-----|
| Shipping Dims   | 64"    | 19"   | 20" |
|                 |        |       |     |
| Shipping Weight | 55 lbs | 24.95 |     |

| Materials    | 100% solid wood       |  |  |
|--------------|-----------------------|--|--|
|              |                       |  |  |
| Assembly     | Not Required          |  |  |
|              |                       |  |  |
| Intended for | Outdoor full exposure |  |  |
|              |                       |  |  |