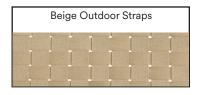

Be worry-free and party-ready with Outdoor Straps. One of the best materials for outdoor furniture, this fabric is highly durable, weatherresistant, fade-resistant, and extremely easy to care for. Available in a variety of solid colors to match your style.

| Dimensions      | 59"     |  | 14"                   |  | 18" | As  | sembly    | Not required                           |
|-----------------|---------|--|-----------------------|--|-----|-----|-----------|----------------------------------------|
| Shipping Dims   | 63"     |  | 19"                   |  | 21" | Int | ended for | Outdoor Full Exposure                  |
| Shipping Weight | 39.6 lb |  | 18 kg                 |  |     | Ma  | aterials  | Solution-dyed acrylic. 100% solid wood |
| Volume          | 0.41 m³ |  | 14.47 ft <sup>3</sup> |  |     | Cc  | blor      | Beige Outdoor Straps                   |