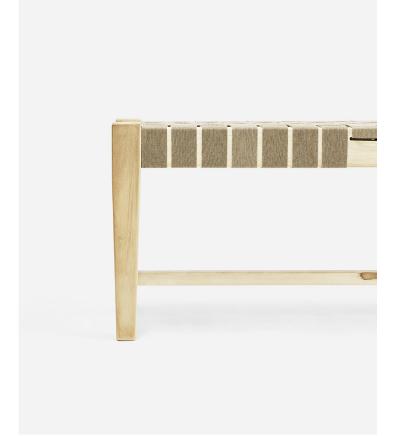

## **Masaya \*** © Santa Cruz Bench, Medium

The Santa Cruz Bench is a versatile bench that can be used in the bedroom, dining room, or as an accent piece anywhere in your home. Handcrafted from sustainably sourced wood and featuring a handwoven seat, this wooden bench is available in a variety of solid colors, patterns, and leather options.

| Dimensions      | 59"     |  | 14"                   |  | 18" | As  | sembly    | Not required                           |
|-----------------|---------|--|-----------------------|--|-----|-----|-----------|----------------------------------------|
| Shipping Dims   | 63"     |  | 19"                   |  | 21" | Int | ended for | Outdoor Full Exposure                  |
| Shipping Weight | 39.6 lb |  | 18 kg                 |  |     | Ma  | aterials  | Solution-dyed acrylic. 100% solid wood |
| Volume          | 0.41 m³ |  | 14.47 ft <sup>3</sup> |  |     | Cc  | blor      | Beige Outdoor Straps                   |