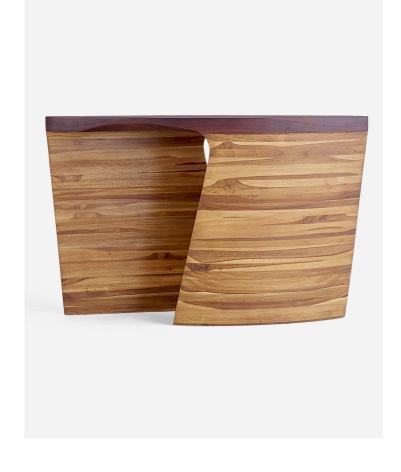

Modern yet simple, the Velero Side Table takes inspiration from the smooth, curved lines found on the hull of a sailboat. Perfect as a hall, accent, or side table this piece will transform any room.

Wood For Life. At MasayaCo we bring the beauty and textures of renewable hardwoods to your home. Our furniture is 100% solid wood. Handcrafted with a relaxed, modern sensibility.