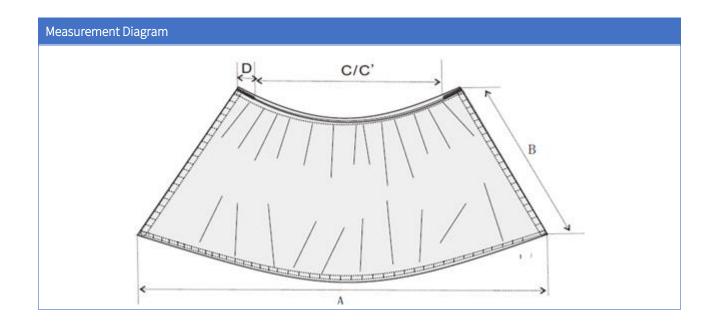

| Characteristic       |                             | Specification                                                                                                                                                                                                                                              |         |  |  |
|----------------------|-----------------------------|------------------------------------------------------------------------------------------------------------------------------------------------------------------------------------------------------------------------------------------------------------|---------|--|--|
| Material Composition |                             | Spunbonded Polypropylene, Latex free                                                                                                                                                                                                                       |         |  |  |
| Description          |                             | Rectangular piece of non-woven fabric folded on the length and closed on each side. Features: An elastic closure on the top opening and an elastic fixed inside the sole, on the fold, covered by a piece fabric. (Refer to Appendix 1 specific attribute) |         |  |  |
| Part of Shoe Cover   |                             | Dimension (cm)                                                                                                                                                                                                                                             |         |  |  |
|                      |                             | Regular                                                                                                                                                                                                                                                    | X-Large |  |  |
| А                    | Shoe Cover Stretched Length | 42                                                                                                                                                                                                                                                         | 42      |  |  |
| В                    | Shoe Cover Height           | 18                                                                                                                                                                                                                                                         | 19      |  |  |
| С                    | Opening Natural Length      | 12,5                                                                                                                                                                                                                                                       | 12,5    |  |  |
| C,                   | Opening Stretched Length    | 38                                                                                                                                                                                                                                                         | 38      |  |  |
| D                    | Ultrasonic Print            | 2,5                                                                                                                                                                                                                                                        | 2,5     |  |  |