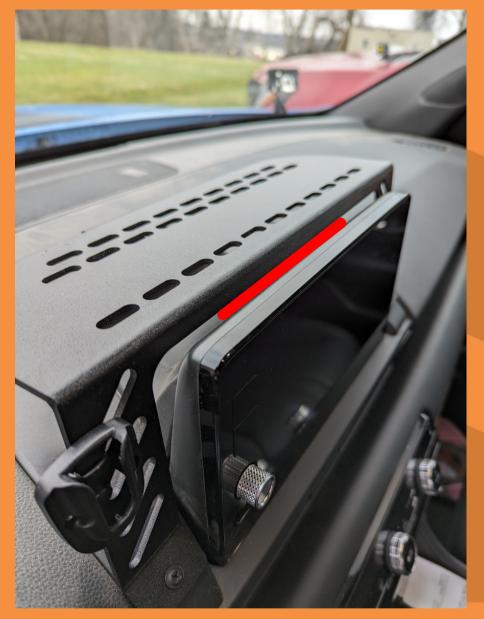

## 2023-2024 HONDA PILOT DASH MOUNT INSTALL

**IMAGE 2** 

2) ALSO MAINTAIN AN EVEN GAP ACROSS THE TOP BEHIND THE DISPLAY. THIS GAP IS ~1/8". THE DASH MOUNT IS MADE SO THAT IT FITS TO THE DASH AND WILL REST IN THIS AREA. ONCE YOU'RE HAPPY WITH THE PLACEMENT. MARK THE HOLES AND PRE-DRILL ACCORDINGLY.