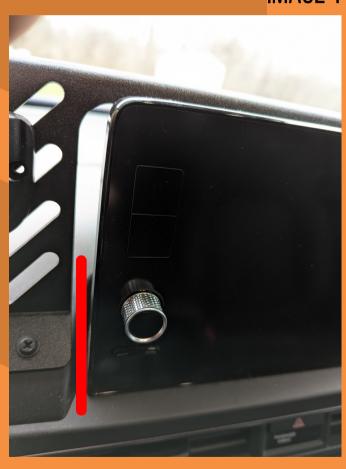

## 2023-2024 HONDA PILOT DASH MOUNT INSTALL

\*9 IN SCREEN SIZE

**IMAGE 1** 

1) START BY UNPACKING YOUR
BRAND NEW DASH MOUNT AND
PREPARE TO ORGANIZE YOUR
COMMAND CENTER! PLACE THE
DASH MOUNT AROUND YOUR
CENTER DISPLAY. LINE UP THE
INSIDE EDGE OF THE DASH MOUNT
WITH THE CURVATURE OF THE
PLASTIC AS SHOWN.