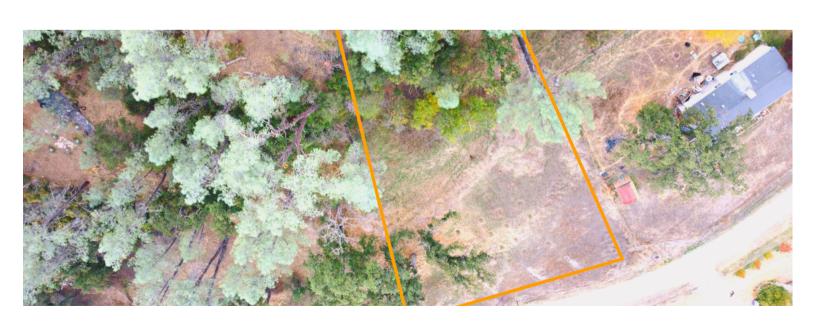

## LAND DETAILS

COUNTY: TEHAMA COUNTY

STATE: CALIFORNIA

ELECTRICAL: ON STREET

WATER: SET UP WELL

ZONING: RE-BZ

ACRE: 1 ACRE

SEWER: SEPTIC NEEDS TO BE INSTALLED

ELEVATION: 699 FT.