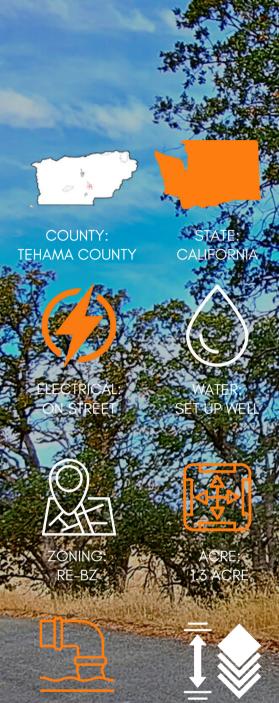

SEWER: SEPTIC NEEDS TO BE INSTALLED **ELEVATION:** 

515 FT.

Invest to Tehama
TODAY