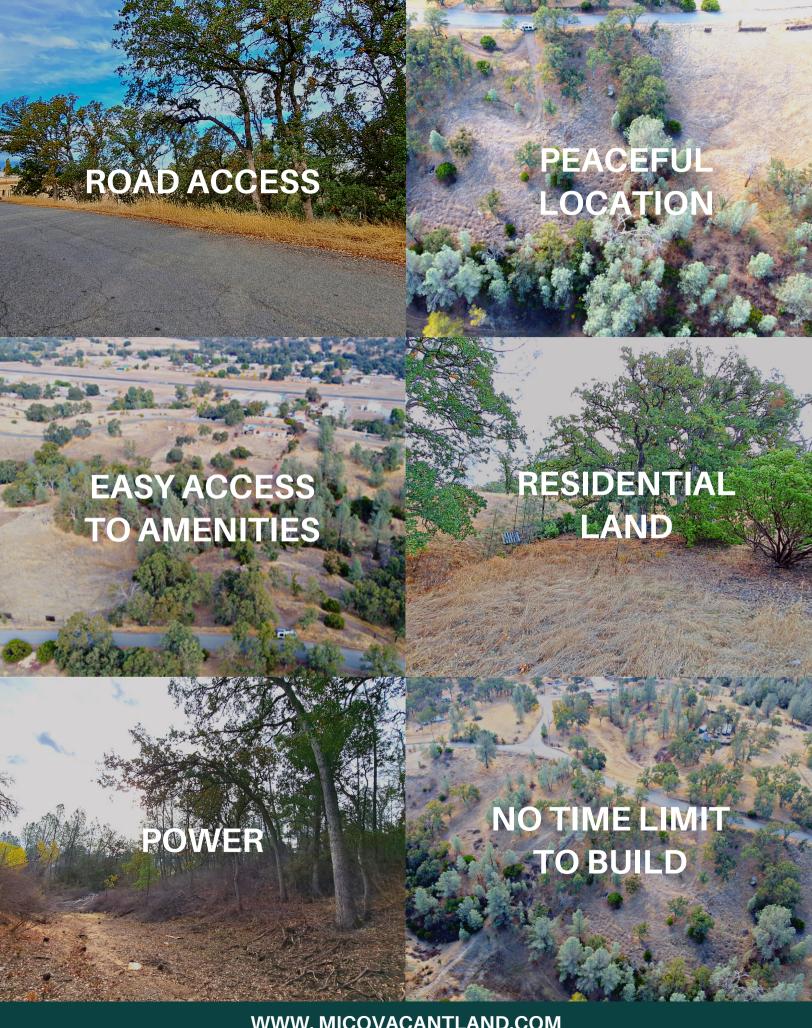

he ultimate playground of nature as you immerse yourself in the breathtaking wonders that Tehama County has to offer. From hiking and fishing to horseback riding and wildlife exploration, adventure awaits right outside your door.



## **Investment Value:**

Consider the investment potential of Tehama County's real estate market, as it shows great promise for the future. With a history of stable and appreciating land values, investing in this land is a wise and secure choice.

3 years finance: \$1,000 down + \$70 HOA and \$339.65 monthly



This is your chance to own a piece of what Tehama County has to offer. Don't miss out on the opportunity to make your rural dreams a reality. Reach out today and unlock the potential of this 1.26-acre land in beautiful Tehama County.

MICO VACANT LAND