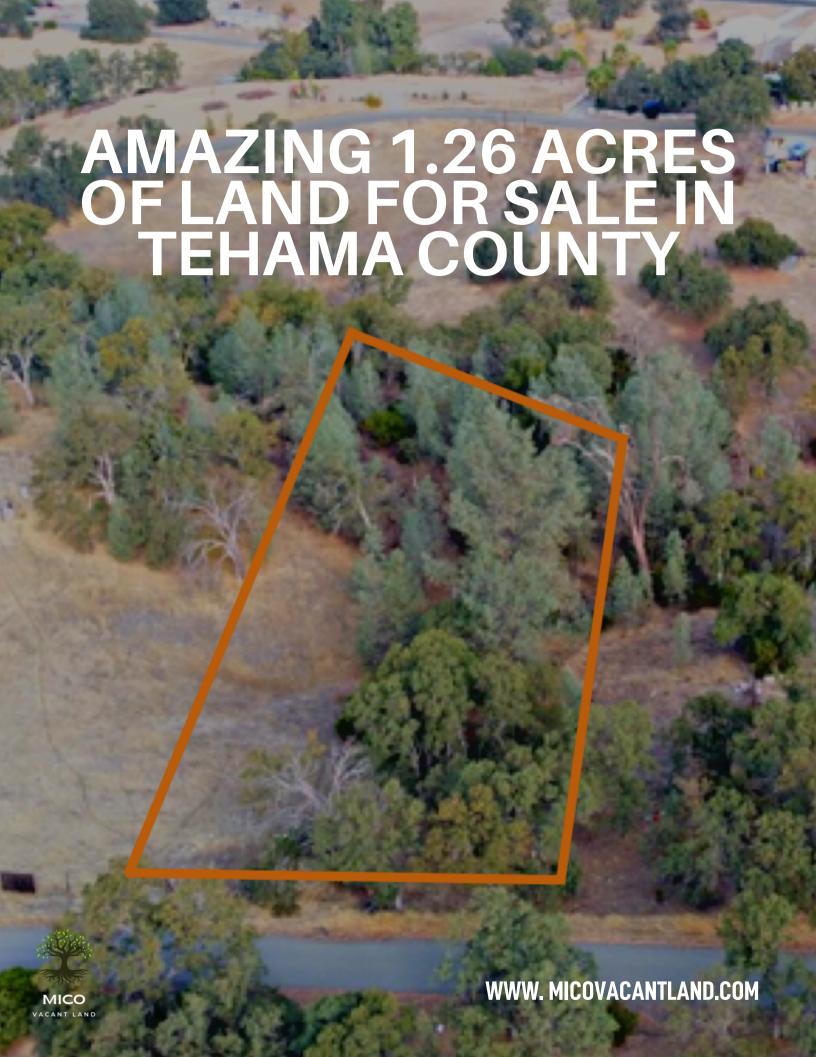

## **DISCOVER THE POTENTIAL**

3 years finance: \$1,000 down + \$70 HOA and \$339.65 monthly

This is your chance to own a piece of what Tehama County has to offer. Don't miss out on the opportunity to make your rural dreams a reality. Reach out today and unlock the potential of this 1.26-acre land in beautiful Tehama County.