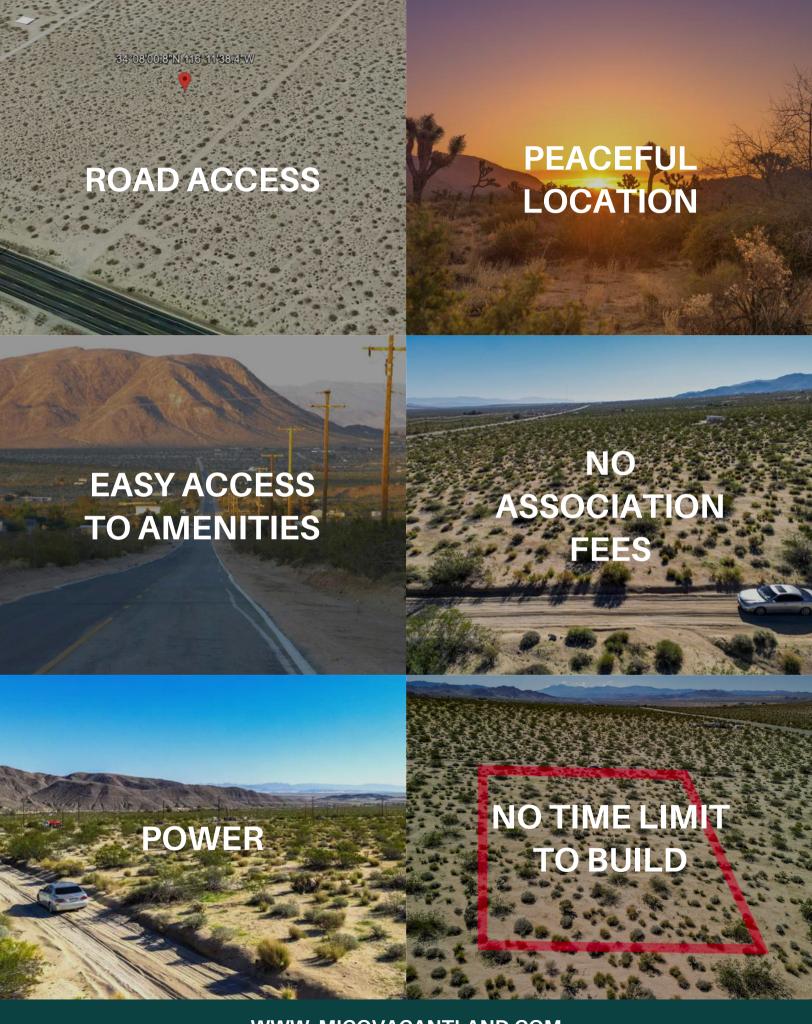

## 1.25 ACRES IN 29 PALMS, CALIFORNIA

COUNTY: SAN BERNARDINO

STATE: CALIFORNIA

ELECTRICAL: ON STREET

WATER: SET UP WELL

ZONING: RL 2.5

ACRE: 1.25 ACRE

SEWER: SEPTIC

## **Location Benefits**

What sets this property apart is not just its size and zoning but its strategic location. Embrace the tranquility of desert living while enjoying proximity to key amenities.

Just a stone's throw away from Joshua Tree National Park, this parcel is a gateway to adventure, offering access to hiking trails, starry nights, and other amenities.

Imagine designing your own desert retreat or vacation home, taking full advantage of the captivating views and natural wonders that surround you. With no association fees