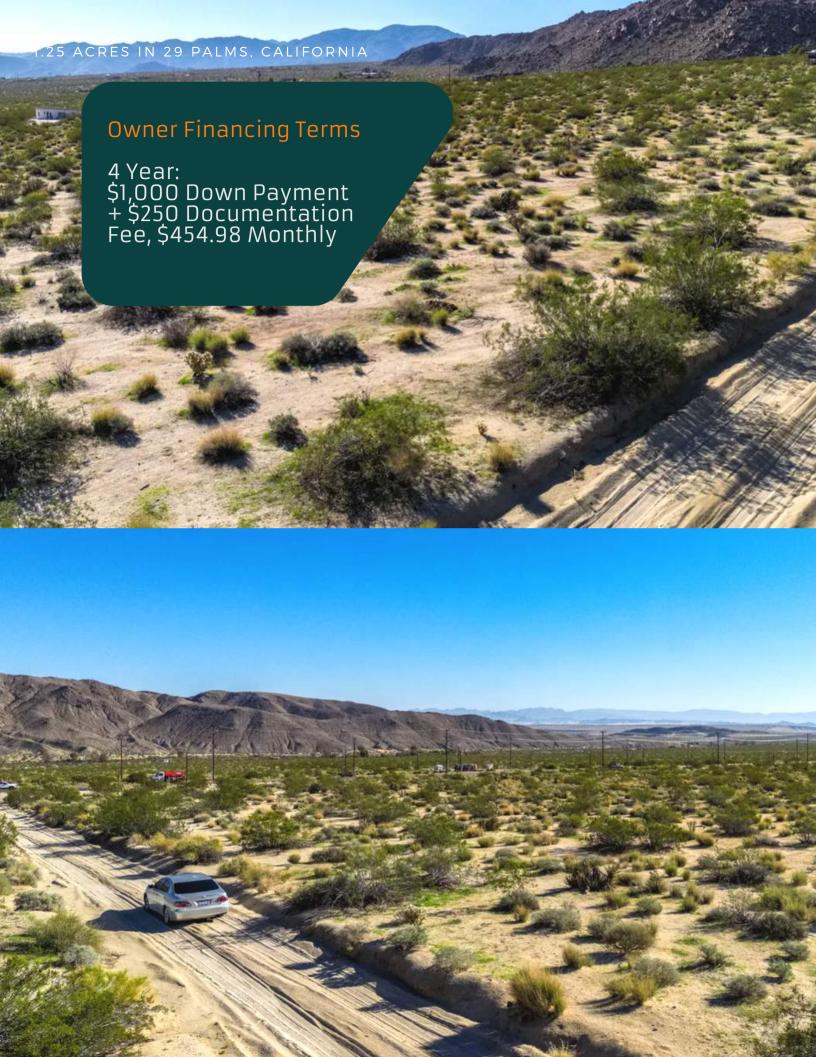

## 1.25 ACRES IN 29 PALMS, CALIFORNIA

COUNTY: SAN BERNARDINO

STATE: CALIFORNIA

ELECTRICAL: ON STREET

WATER: SET UP WELL

ZONING: RL 2.5

ACRE: 1.25 ACRE

SEWER: SEPTIC