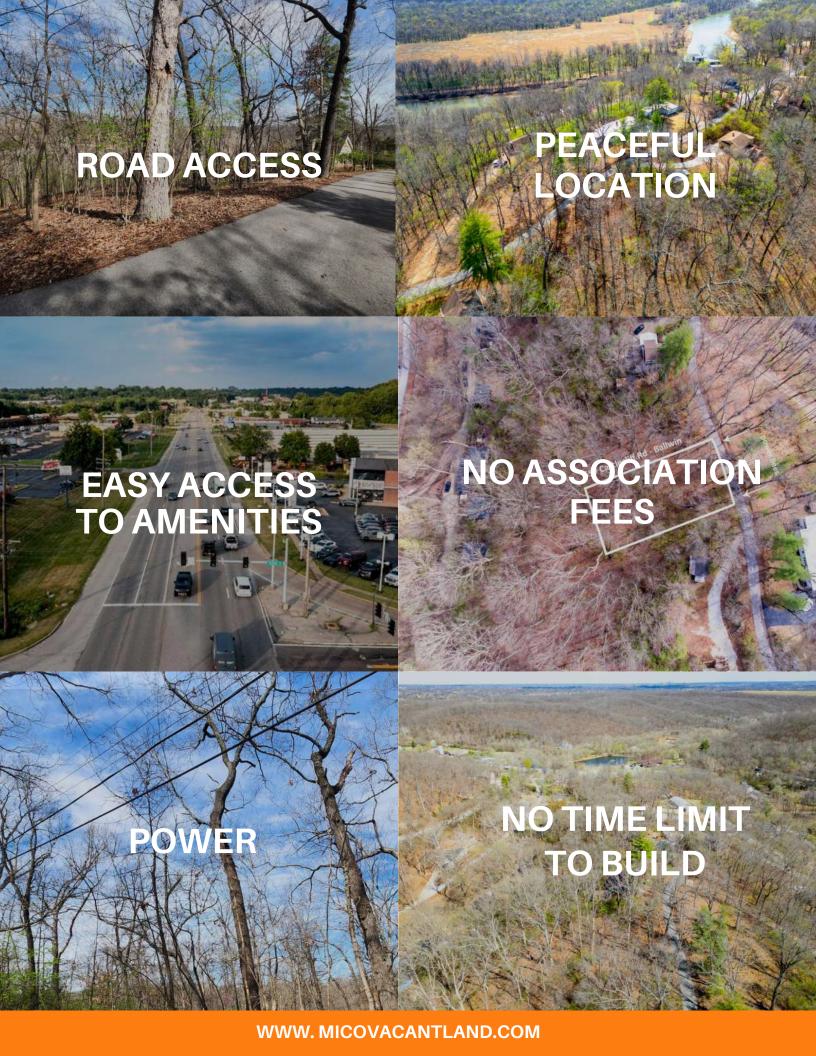

## **Key Highlights**

- 0.28 acres of prime Missouri land.
- NU zoning allows for residential, agricultural, and select commercial uses.
- Peaceful location
- Close proximity to essential amenities and recreational attractions

## **Prime location**

Located in the beautiful landscape of Missouri, this place provides the perfect mix of seclusion and convenience. You can easily reach nearby towns and cities, and there are plenty of outdoor activities to enjoy, such as hiking, fishing, boating, and birdwatching.