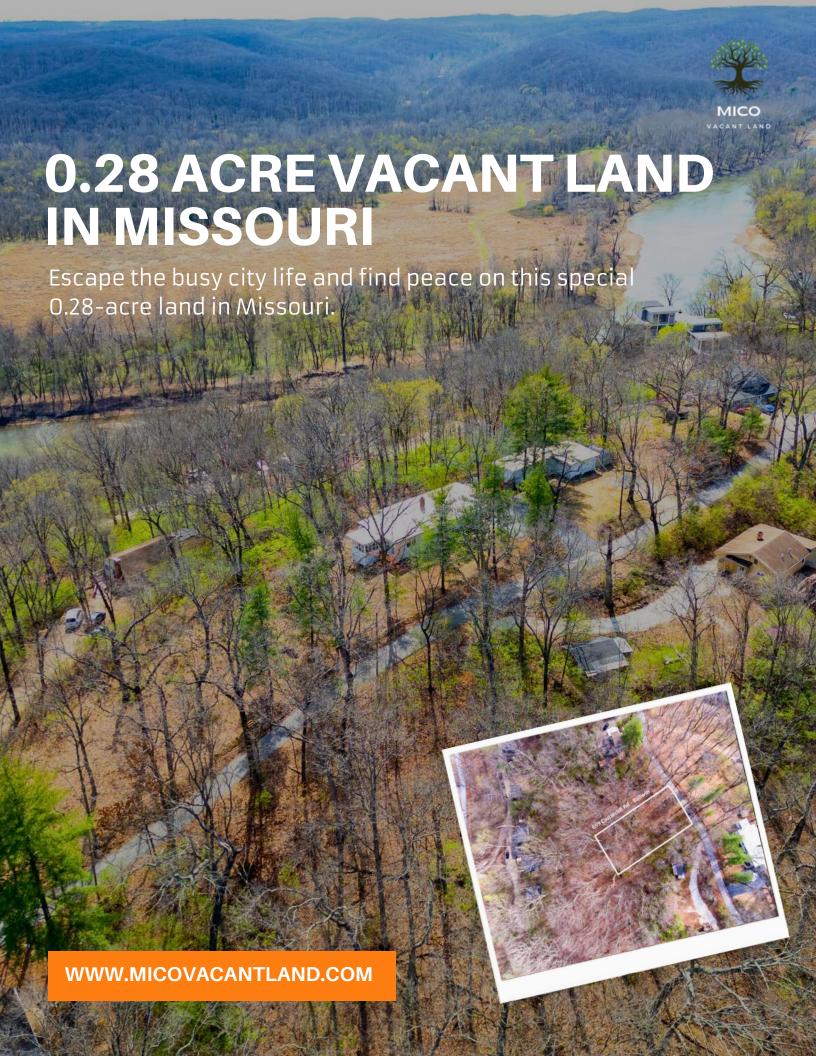

## **Key Highlights**

- 0.28 acres of prime Missouri land.
- NU zoning allows for residential, agricultural, and select commercial uses.
- Peaceful location
- Close proximity to essential amenities and recreational attractions

## **Prime location**

Located in the beautiful landscape of Missouri, this place provides the perfect mix of seclusion and convenience. You can easily reach nearby towns and cities, and there are plenty of outdoor activities to enjoy, such as hiking, fishing, boating, and birdwatching.