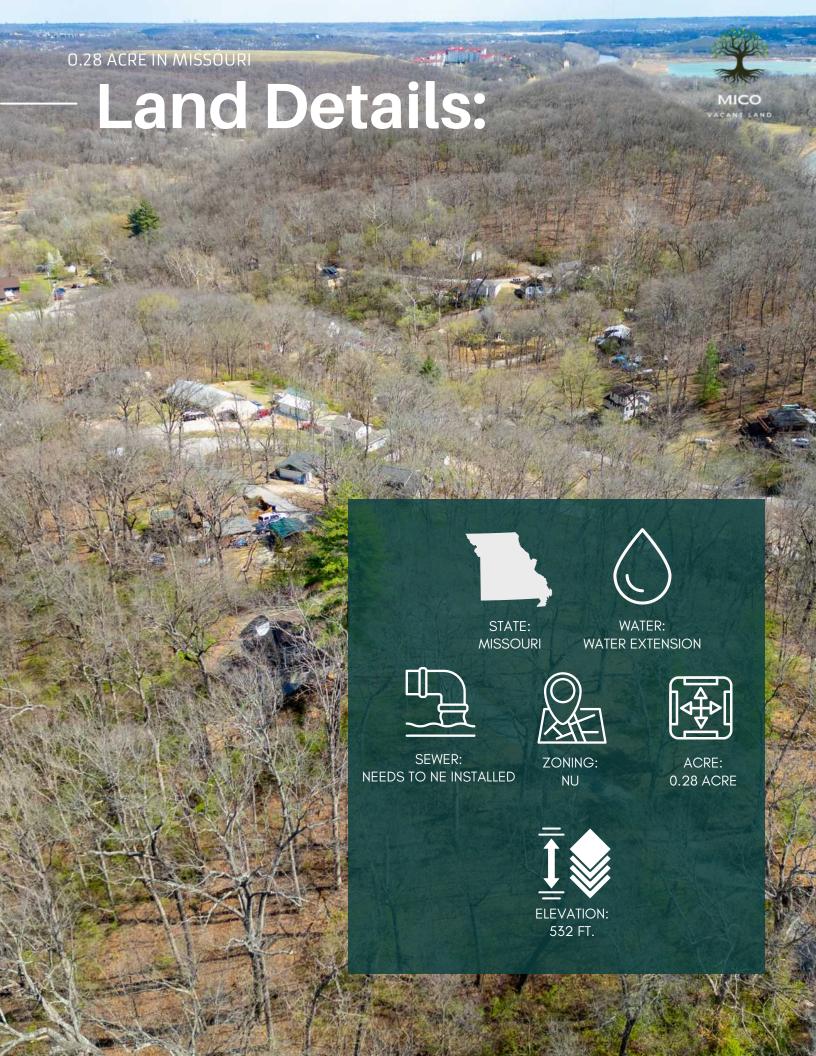

## **Key Highlights**

- 0.28 acres of prime Missouri land.
- NU zoning allows for residential, agricultural, and select commercial uses.
- Peaceful location
- Close proximity to essential amenities and recreational attractions