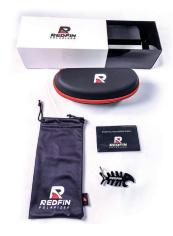

From the bass boat to the campus lawn the Tybee aims to meld fashion and function. Housed with heavy duty stainless steel hinges. Including, no slip megol rubber nose pieces. Comfort fit with easy under hat ear stems.

Eliminate glare with nylon lenses manufactured by Carl Zeiss Vision.

Anti Fog, Sweat and Oil coatings with Anti Scratch protectant will bead the water right off with your next big catch!