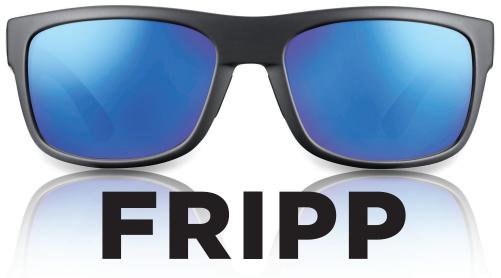

MATTE BLACK/ SHAD MIRROR

DRIFTWOOD/ SEAGRASS

HONEY TORT/ GULF BLUE

GLOSS BLACK/ COASTAL BLUE

Slipping from the center console to the crab trap, the Fripp is an all around performance lifestyle frame. Housed with heavy duty stainless steel hinges. Including, no slip megol rubber nose pieces. Comfort fit with easy under hat ear stems.

Eliminate glare with nylon lenses manufactured by Carl Zeiss Vision.

The clearest lenses on the planet.

Anti Fog, Sweat and Oil coatings with Anti Scratch protectant will bead the water right off with your next big catch!