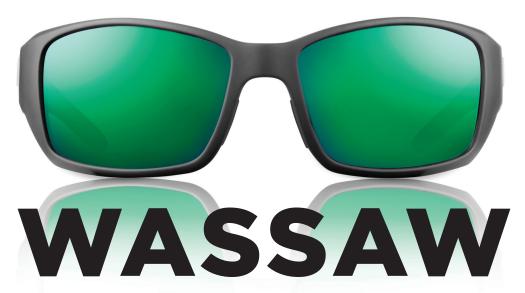

Eliminate glare with nylon lenses manufactured by Carl Zeiss Vision.

Anti Fog, Sweat and Oil coatings with Anti Scratch protectant will bead the water right off with your next big catch!

The Wassaw is a classic wrap frame that fits secure to the face and ears to eliminate peripheral glare. A keystone to any fishing polarized sunglasses lineup dedicated to the captains and enthusiasts alike.