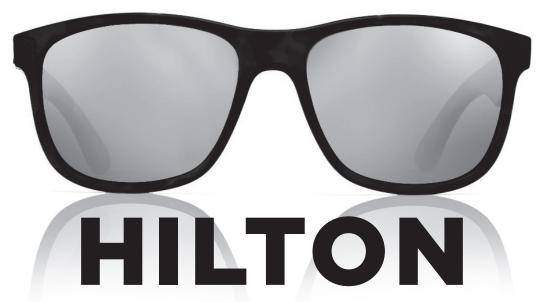

MATTE GRAY/ MANGROVE GREEN

HONEY DRIFT/ ATLANTIC

The Hilton Redfin Polarized Fishing Sunglasses. Smooth conservative look for a swim at your own risk kinda lake front. This female frame is built to suit your fishing and outdoor lifestyle.

Eliminate glare with nylon lenses manufactured by Carl Zeiss Vision.

The clearest lenses on the planet.

Anti Fog, Sweat and Oil coatings with Anti Scratch protectant will bead the water right off with your next big catch!