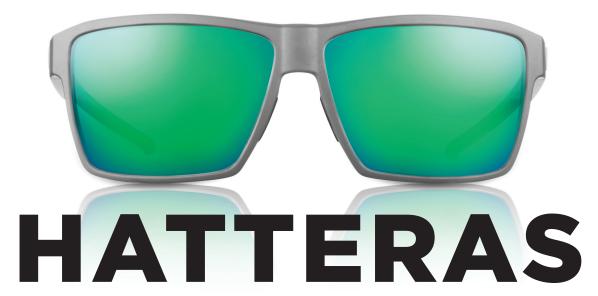

### MSRP \$250<sup>00</sup>

MATTE GRAY/
MANGROVE GREEN
NEW BLACK TORTOISE/
SHAD MIRROR

ATTE GRAY/ DRIFTWOOD/ HULL RED SEAGRASS

HONEY DRIFT/ NF BROWN

A hot frame for styling and profiling when the fishing is done. The Hatteras is a modern take on a classic casual style. It is extremely lightweight with flexible spring hinges and easy under ball cap stems.