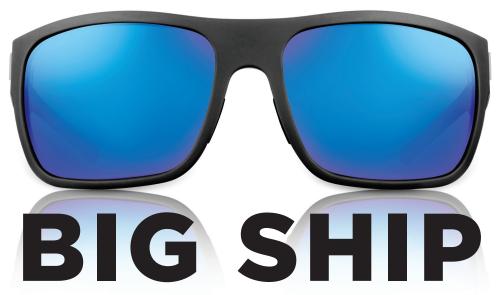

### MSRP \$25000

MATTE GRAY/ MANGROVE GREEN

NEW BLACK TORTOISE/ SHAD MIRROR

MATTE GRAY/ HULL RED

DRIFTWOOD/ SEAGRASS

HONEY DRIFT/ NF BROWN

The Big Ship is an Italian sport frame, wrapped and built to fit an large face and head and will go to extremes to maintain comfort and style while out on the water or in the marina. Housed with heavy duty two way stainless steel hinges. Including, no slip megol rubber nose pieces. Comfort fit with easy under hat ear stems.