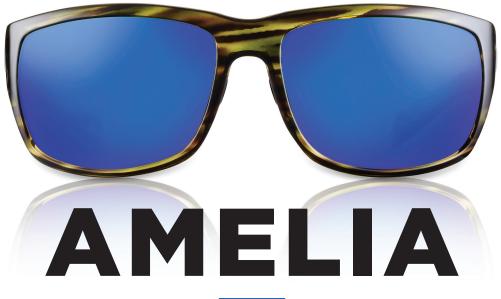

### MSRP \$250<sup>00</sup>

Leading the way to the dock party, the Amelia offers a modern update to the classic wrap frame for a finished look when you're done fishin'. This style protects from peripheral glare out on the water and slips comfortably over the ears.