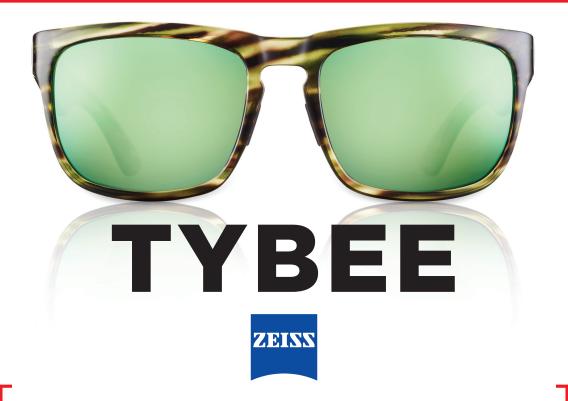

From the bass boat to the campus lawn the Tybee aims to meld fashion and function. Housed with heavy duty stainless steel hinges. Including, no slip megol rubber nose pieces. Comfort fit with easy under hat ear stems.

Eliminate glare with nylon lenses manufactured by Carl Zeiss Vision.

Anti Fog, Sweat and Oil coatings with Anti Scratch protectant will bead the water right off with your next big catch!