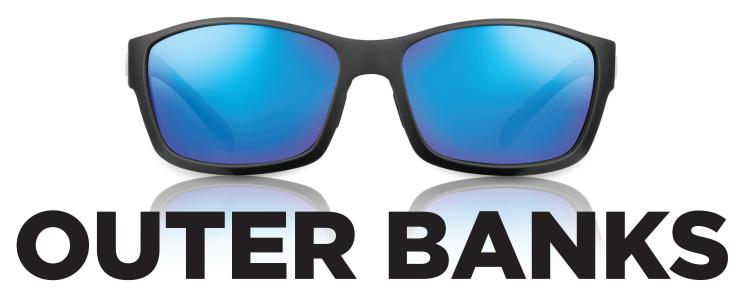

# MSRP \$250<sup>00</sup>

**COASTAL BLUE** 

**BLACK TORTOISE/ SHAD MIRROR** 

**HONEY TORT/ GULF BLUE** 

DRIFTWOOD/ **SEAGRASS** 

The Outer Banks is an Italian sport frame, wrapped and built to fit an large face and head and will go to extremes to maintain comfort and style while out on the water or in the marina. Housed with heavy duty stainless steel hinges. Including, no slip megol rubber nose pieces. Comfort fit with easy under hat ear stems.