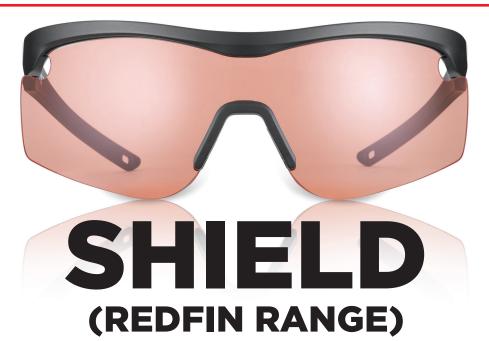

MATTE BLACK/ SHAD MIRROR

NEW BLACK TORTOISE/ SHAD MIRROR

DRIFTWOOD/ SEAGRASS

MATTE BLACK/ COASTAL BLUE

Designed and developed in Georgia and fitted with Zeiss® LightPro lenses dialed specifically for shooting sports.

Eliminate glare with nylon lenses manufactured by Carl Zeiss Vision.

The clearest lenses on the planet.

Anti Fog, Sweat and Oil coatings with Anti Scratch protectant will bead the water right off with your next big catch!