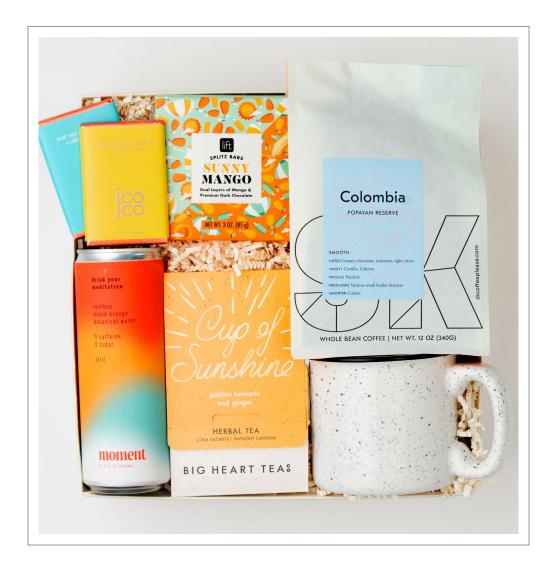

## **Sunshine Deluxe**

Bright and bold gets remembered. This fun array of coffee, tea and treats is a day brightener to any team member, client or prospect.

GIVES BACK

WOMAN-OWNED

ECO CONSCIOUS

- + CUP OF SUNSHINE TEA, 2 OZ
- + COLOMBIA ROAST COFFEE, 12 OZ
- + WHITE SPECKLED MUG
- + BALI SEA SALT TOFFEE MINI CHOCOLATE BAR
- + CRISP QUINOA SESAME MINI CHOCOLATE BAR
- + SUNNY MANGO SPLITZ CHOCOLATE BAR
- + BLUEBERRY GINGER BOTANICAL WATER