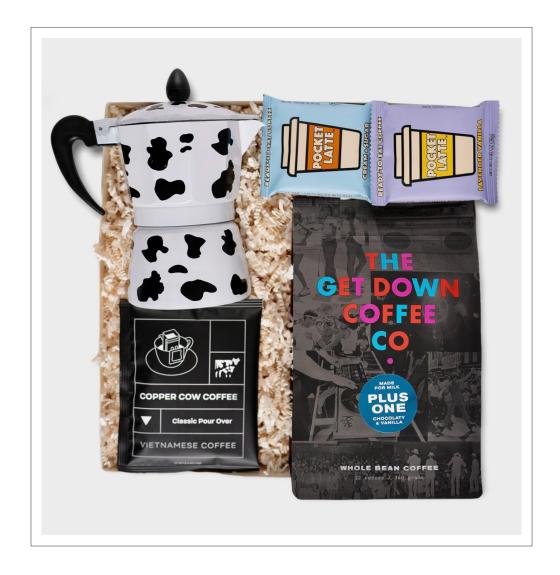

## **Coffee Lover**

The corporate world runs on caffeine. Your colleague or client will love this variety of caffeine accessories and coffee.

+ MOKA POT

+ LAVENDER VANILLA AND CREAM & SUGAR LATTE BARS (2)

+ PLUS ONE COFFEE, 12 OZ

+ VIETNAMESE POUR OVER COFFEE SINGLE PACK, CLASSIC BLACK

"Minny & Paul was amazing to work with. I really appreciated their suggestions and quick response throughout the process. They really knew the right questions to ask to help me nail down the perfect personalized and unique gift for our conference attendees."