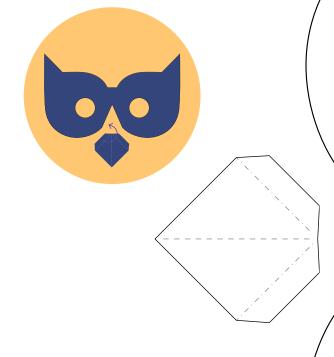

# PIP&HENTY ACTIVITY 8 MAKE YOUR OWN OWL MASK

- Print then cut along the solid lines and colour in..
- 2 Fold along the dotted lines, insert the flaps, and use glue to secure them in place.

#### **HOW TO FOLD:**

----- Hill fold (inwards)

 $- \cdot - \cdot -$  Valley fold (outwards)