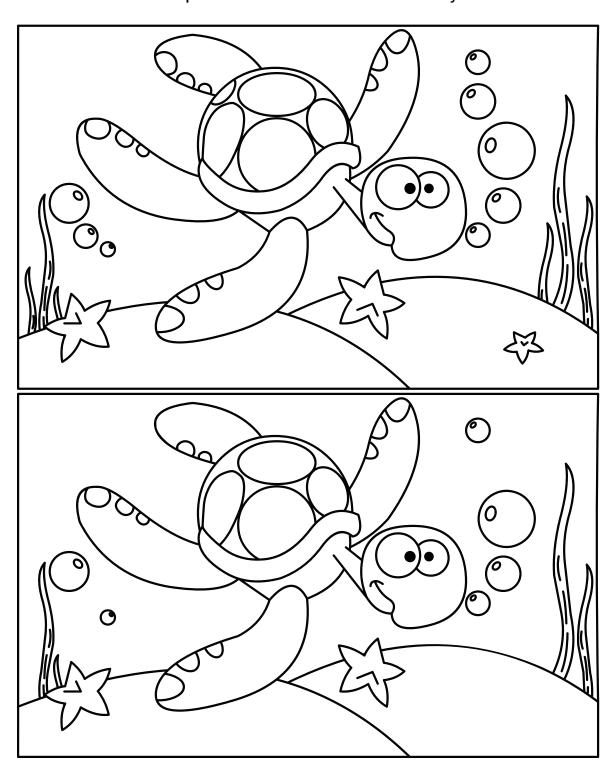

# PIP&HENTY ACTIVITY 7 FIND DIFFERENCES

Find the 7 differences in the pictures below. Colour in the pictures and circle the difference when you find it.