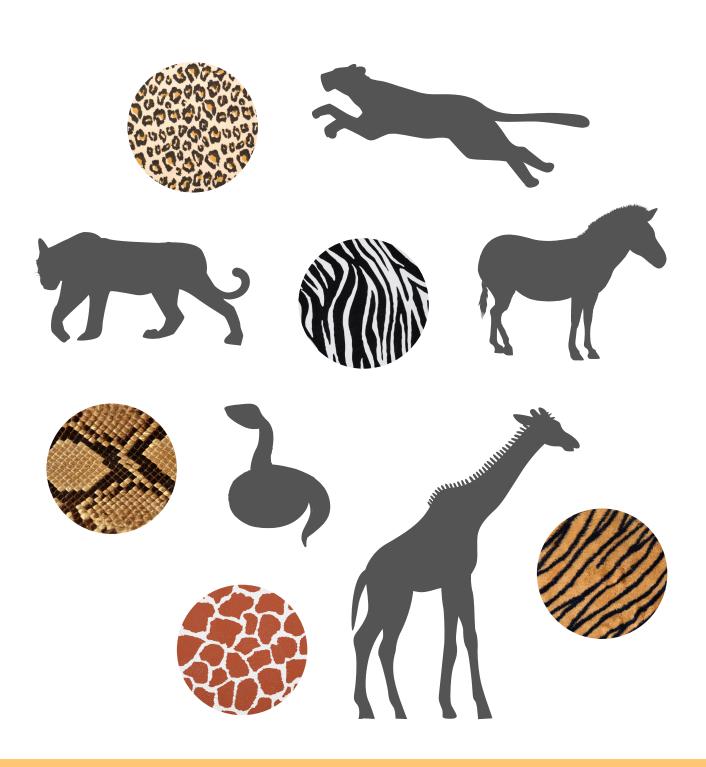

### Pip&Henry ACTIVITY 9

#### **ANIMAL PRINTS**

Match the animals to their prints correctly.