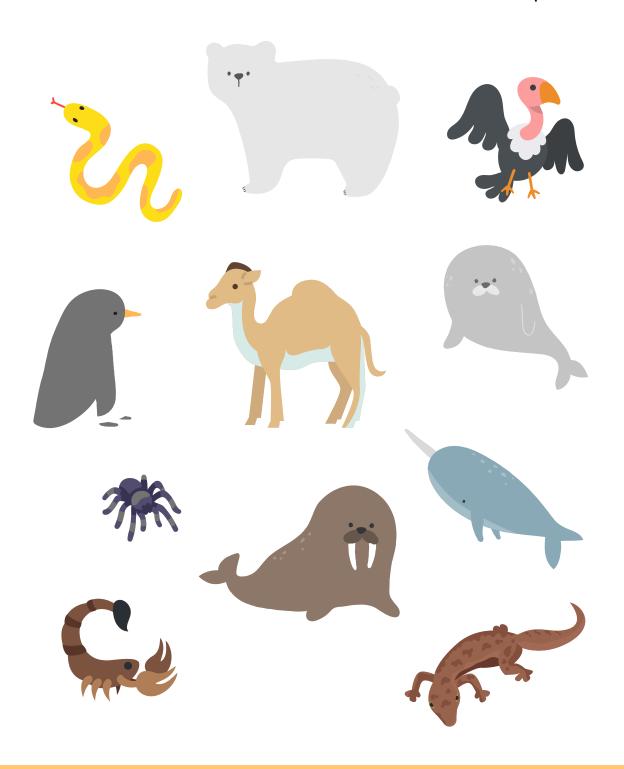

#### WHERE ANIMALS LIVE

Draw a red circle round the animals that live in hot places. Draw a blue circle round the animals that live in cold places.