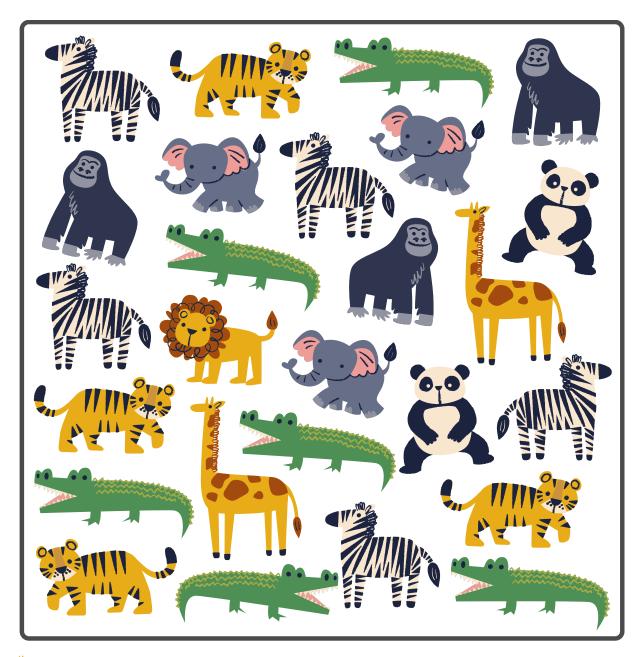

# DIDACIDITY PACK



### Pip&Henry Activity 1

#### **VOCABULARY WORKSHEET**

Look at each animal picture and choose the correct option



Zebra

Panda

Elephant



Bear

Elephant

Camel



Lion

Giraffe

Elephant



Bear

Tiger

Koala



Camel

Fox

Elephant



Zebra

Lion

Tiger



Zebra

Rhinoceros

Tiger



Koala

Lion

Panda



Koala

Camel

Bear



Zebra

Tiger

Fox





#### **GEOMETRIC SHAPES**

Arrange geometric shapes according to the pattern.





### Pip&Henry Activity 3

#### WHERE ANIMALS LIVE

Draw a red circle round the animals that live in hot places. Draw a blue circle round the animals that live in cold places.



### Pip&Henry ACTIVITY 4

Count and write your answers in the chart below





































## Pip&Henry Activity 5

#### **WORD SEARCH**



Find the words listed below and mark them.

| Z | E | В | R | A | В | A | G | С | E | D | ı |
|---|---|---|---|---|---|---|---|---|---|---|---|
|   |   |   |   |   |   |   |   |   |   |   |   |
| J | L | E | K | U | М | ı | 0 | E | М | N | G |
| В | E | A | R | D | В | F | R | Ø | 0 | н | I |
| Т | P | A | Z | D | A | F | - | U | N | S | R |
| Z | Ŧ | A | S | - | G | Z | L | Т | K | N | A |
| V | A | K | 0 | A | L | A | L | - | E | A | F |
| A | N | E | P | 0 | ı | E | A | O | Y | K | F |
| Y | Т | 0 | R | Т | 0 | I | s | E | I | E | E |
| E | Q | A | R | U | N | s | A | R | E | Т | X |

- ELEPHANT
- LION
- TIGER
- GORILLA

- GIRAFFE
- MONKEY
- PANDA
- ZEBRA

- TORTOISE
- SNAKE
- KOALA
- BEAR



# PIP&HENT