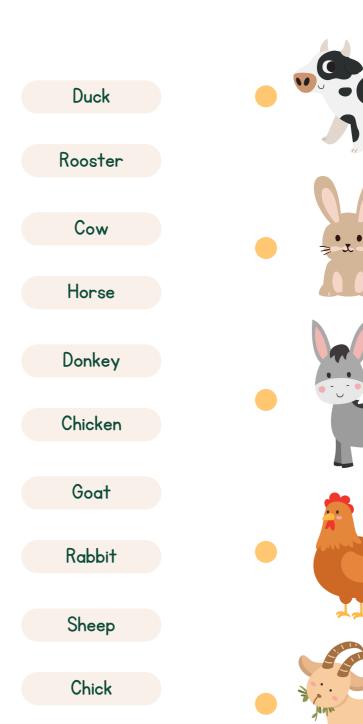

Match the farm animal to the word

Cut the cards and play the game.

Cut out and match the name to the CORRECT animal.

Look at the drawings. Write the words under the correct category.

| Fruit | Vegetables |
|-------|------------|
|       |            |
|       |            |
|       |            |
|       |            |
|       |            |
|       |            |
|       |            |