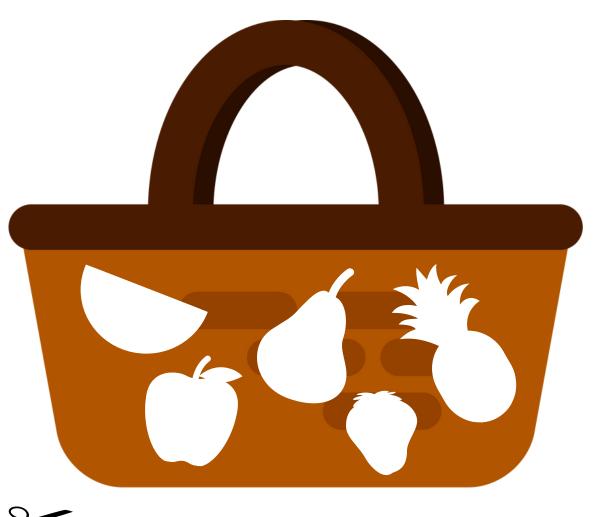

| A |
| z | D | E | Y | М | R | A | В | В | I | Т | Z |

- SHEEP
- COW
- DUCK
- HEN

- HORSE
- DONKEY
- PIG
- CHICKEN
- TURKEY
- GOAT
- LAMB
- RABBIT

Count and write your answers in the chart below





Loads of delicious fruits and vegetables are grown on the farm! Color the fruit based on the given numbers



Match the farm animal to the word





Cut the cards and play the game.



Cut out and match the name to the CORRECT animal.



Look at the drawings. Write the words under the correct category.



| Fruit | Vegetables |
|-------|------------|
|       |            |
|       |            |
|       |            |
|       |            |
|       |            |
|       |            |
|       |            |

Cut out the fruits at the bottom and paste it accordingly in the basket below.