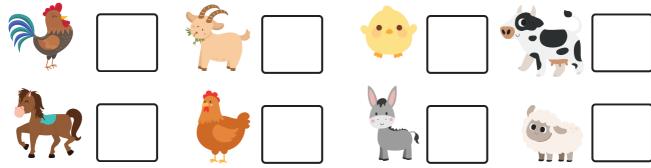

## Pip&HCNry ACTIVITY 1

Colour in the different farm animals & insects.

Look at the pictures and write the names of the farm animals

PigDuckDonkeyHorseCowChickGooseRabbitHenGoatSheepRooster

Match the farm animal to the word

Cut the cards and play the game.

Cut out and match the name to the CORRECT animal.

Look at the drawings. Write the words under the correct category.

| Fruit | Vegetables |
|-------|------------|
|       |            |
|       |            |
|       |            |
|       |            |
|       |            |
|       |            |
|       |            |