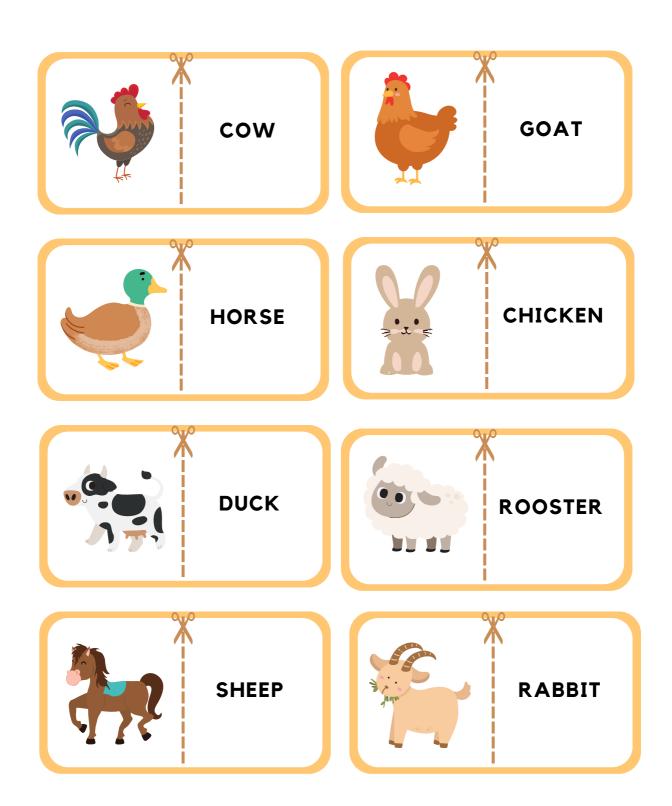

Match the farm animal to the word

Cut the cards and play the game.

Cut out and match the name to the CORRECT animal.

Look at the drawings. Write the words under the correct category.

| Fruit | Vegetables |
|-------|------------|
|       |            |
|       |            |
|       |            |
|       |            |
|       |            |
|       |            |
|       |            |