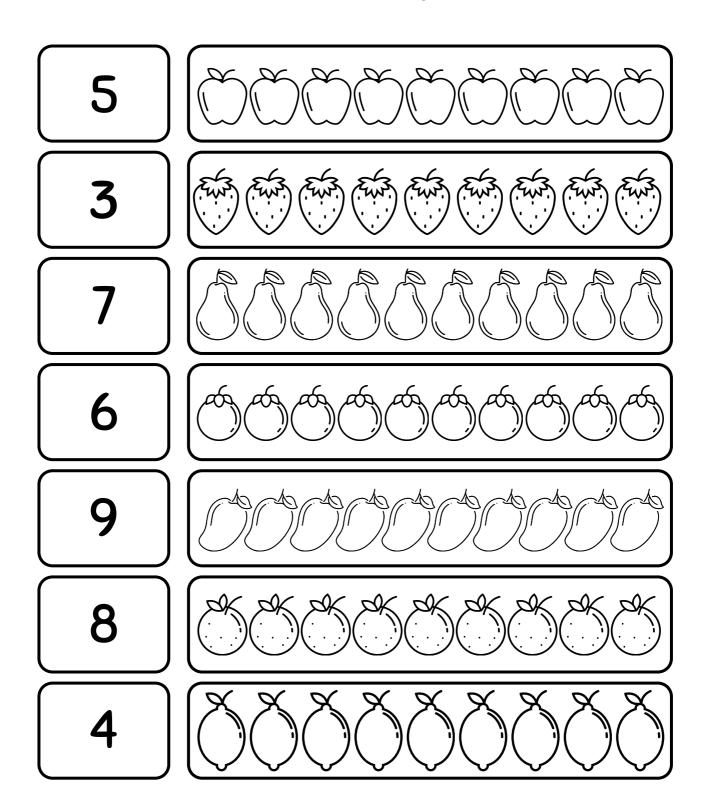

- SHEEP
- COW
- DUCK
- HEN

- HORSE
- DONKEY
- PIG
- CHICKEN
- TURKEY
- GOAT
- LAMB
- RABBIT

Count and write your answers in the chart below

Loads of delicious fruits and vegetables are grown on the farm! Color the fruit based on the given numbers