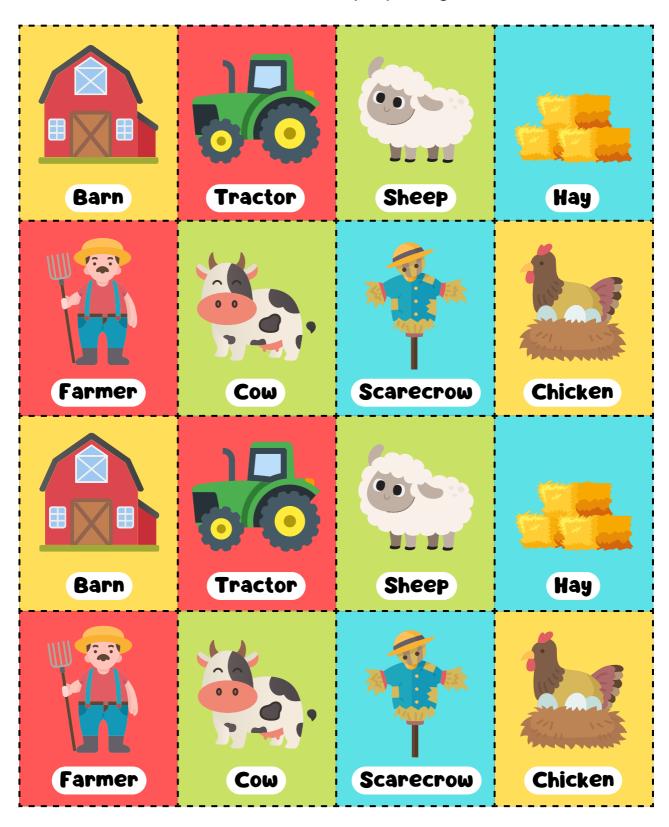

Match the farm animal to the word

Cut the cards and play the game.

Cut out and match the name to the CORRECT animal.

Look at the drawings. Write the words under the correct category.

| Fruit | Vegetables |
|-------|------------|
|       |            |
|       |            |
|       |            |
|       |            |
|       |            |
|       |            |
|       |            |