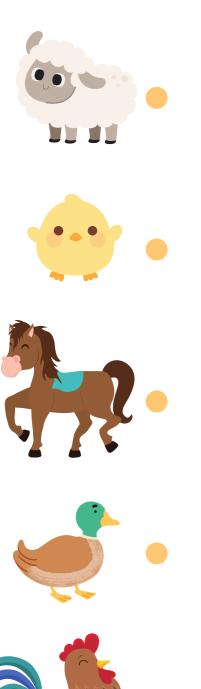

Match the farm animal to the word

Cut the cards and play the game.

Cut out and match the name to the CORRECT animal.

Look at the drawings. Write the words under the correct category.

| Fruit | Vegetables |
|-------|------------|
|       |            |
|       |            |
|       |            |
|       |            |
|       |            |
|       |            |
|       |            |