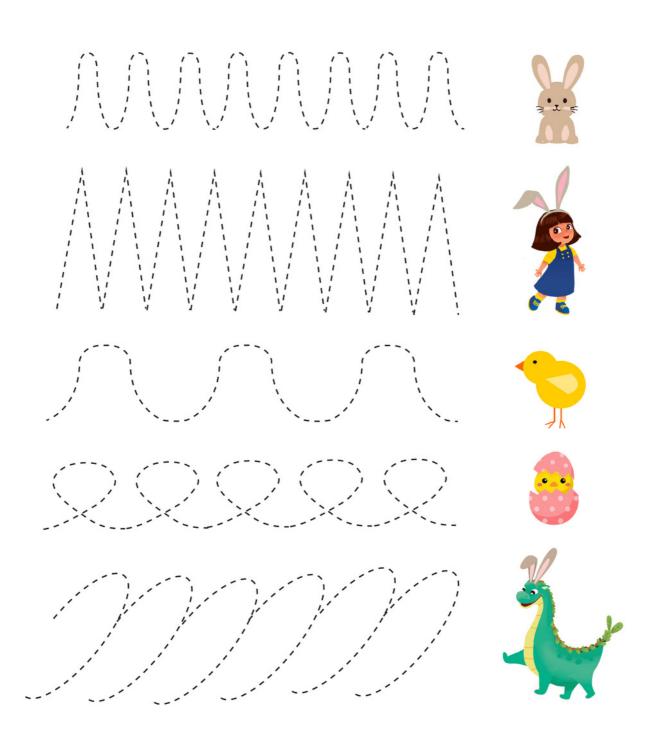

| U | S | Ε | Н | Α | R | S |
| G | Н | 0 | L | I | D | Α         | Υ | L | U | R | S | D | Е |
| Т | U | R | Ε | С | Υ | С         | Ш | Ε | S | R | Α | С | Р |
| F | Ε | А | S | Т | Е | R         | В | U | N | N | Υ | N | Т |

| TICK OFF THE        | EASTER    | NEW LIFE      |
|---------------------|-----------|---------------|
| <b>BOX ONCE YOU</b> | EGGS      | EASTER BUNNY  |
| HAVE FOUND          | HOLIDAY   | HUNT          |
| THE WORD            | CHOCOLATE | EASTER BASKET |

#### PIP&HCNY ACTIVITY 4 MAKE YOUR OWN EASTER BASKET



#### PIP&HENTY ACTIVITY 5 EASYER EGG HUNT

Help Pip & Henry find 22 hidden Easter eggs.



# PIP&HENTY ACTIVITY 6 MATCH THE PICTURES

Draw a line matching the pictures below:



#### Pip&Henry Activity 7 Fune motor skills

Trace the dotted line.



# PIP&HCNLY ACTIVITY 8 I SPY WITH MY LITTLE EYE

Come and play 'I Spy' with Pip & Henry:



How many of same easter egg can you find?