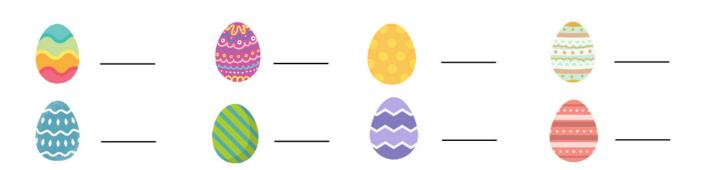

# PIP&HCNLY ACTIVITY 8 I SPY WITH MY LITTLE EYE

Come and play 'I Spy' with Pip & Henry:

How many of same easter egg can you find?