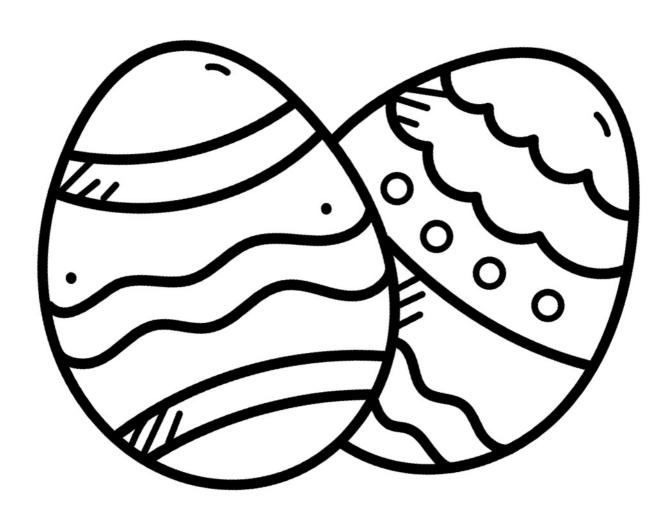

## PIP&HENTY ACTIVITY 2 DECORATE YOUR OWN EASTER EGG

Colour in the Easter egg below:.