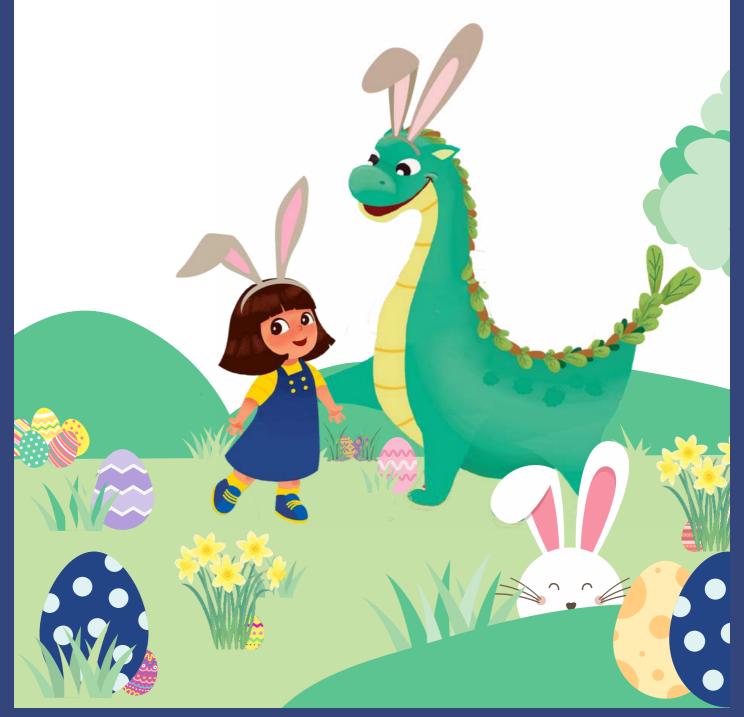

#### PIP&HENTY ACTIVITY 5 EASYER EGG HUNT

Help Pip & Henry find 22 hidden Easter eggs.