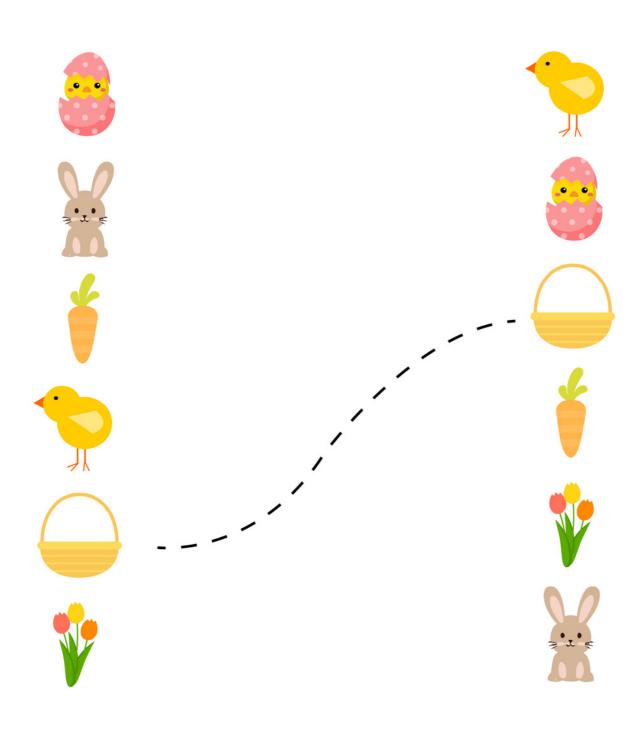

# PIP&HENTY ACTIVITY 6 MATCH THE PICTURES

Draw a line matching the pictures below: