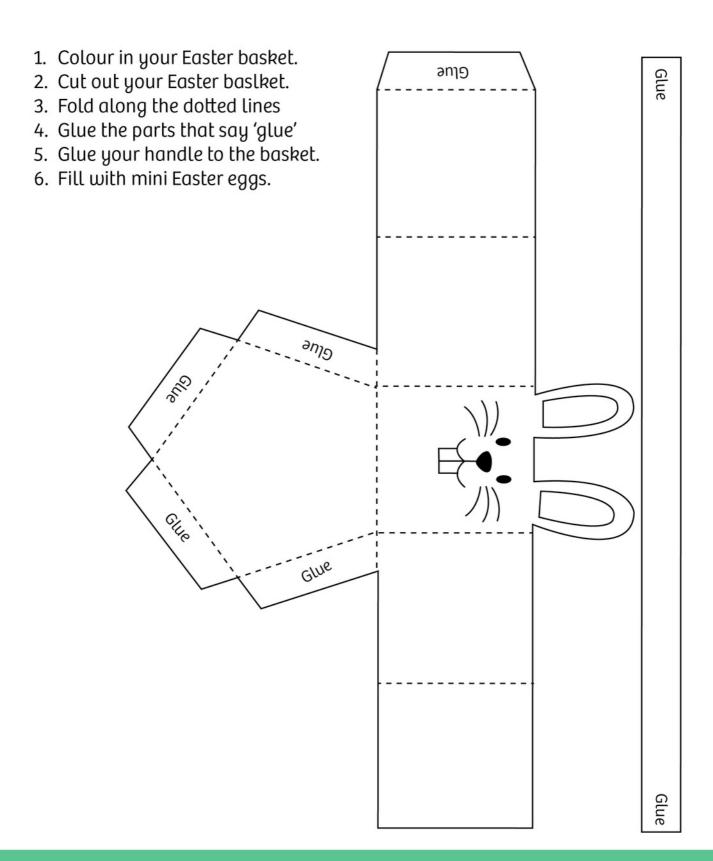

| 0 | L | Α | Т | Е |
| R | L | U | Р | Τ |   | $\supset$ | Е | R | Z | L | Ш | Т | G |
| F | I | С |   | Ε | Α | Z         | J | Р | G | D | S | Т | G |
| L | F | Ε | R | Т | S | Τ         | 0 | Ε | Ε | 0 | I | Ε | S |
| L | Ε | Α | S | Т | Ε | R         | U | S | Ε | Н | Α | R | S |
| G | Н | 0 | L | I | D | Α         | Υ | L | U | R | S | D | Е |
| Т | U | R | Ε | С | Υ | С         | Ш | Ε | S | R | Α | С | Р |
| F | Ε | А | S | Т | Е | R         | В | U | N | N | Υ | N | Т |

| TICK OFF THE        | EASTER    | NEW LIFE      |
|---------------------|-----------|---------------|
| <b>BOX ONCE YOU</b> | EGGS      | EASTER BUNNY  |
| HAVE FOUND          | HOLIDAY   | HUNT          |
| THE WORD            | CHOCOLATE | EASTER BASKET |

#### PIP&HCNY ACTIVITY 4 MAKE YOUR OWN EASTER BASKET



#### PIP&HENTY ACTIVITY 5 EASYER EGG HUNT

Help Pip & Henry find 22 hidden Easter eggs.



# PIP&HENTY ACTIVITY 6 MATCH THE PICTURES

Draw a line matching the pictures below:



#### Pip&Henry Activity 7 Fune motor skills

Trace the dotted line.



# PIP&HCNLY ACTIVITY 8 I SPY WITH MY LITTLE EYE

Come and play 'I Spy' with Pip & Henry:



How many of same easter egg can you find?