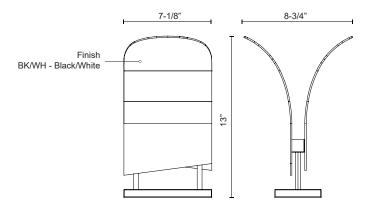

### **SPECIFICATION DETAILS**

| Fixture Dimensions   | L7-1/8" x W8-3/4" x H13"                                   |  |  |
|----------------------|------------------------------------------------------------|--|--|
| Light Source         | AC LED Module                                              |  |  |
| Wattage              | 9W                                                         |  |  |
| Total Lumens         | 640lm                                                      |  |  |
| Delivered Lumens     | 420lm*                                                     |  |  |
| Voltage              | 120V                                                       |  |  |
| Color Temperature    | 3000K                                                      |  |  |
| CRI (Ra)             | 90CRI                                                      |  |  |
| Optional Color Temps | 2700K - 5000K Available, Minimum Order Quantities<br>Apply |  |  |
| LED Rated Life       | 50,000 hours                                               |  |  |
| Dimming              | In-Line On/Off                                             |  |  |
| Wire Length          | 72" Max                                                    |  |  |
| Location             | Dry                                                        |  |  |
| Paint Finish         | BK02; WH02;                                                |  |  |