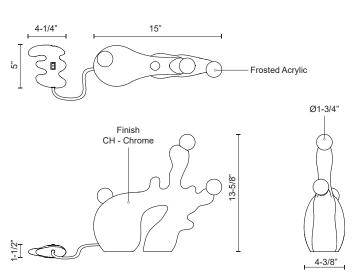

## **SPECIFICATION DETAILS**

| Fixture Dimensions     | W15" x H13-5/8" x E4-3/8"                                  |  |
|------------------------|------------------------------------------------------------|--|
| Extension              | 4-3/8"                                                     |  |
| Light Source           | LED                                                        |  |
| Wattage                | 7W                                                         |  |
| Total Lumens           | 750lm                                                      |  |
| Delivered Lumens       | 400lm*                                                     |  |
| Voltage                | 120V                                                       |  |
| Color Temperature      | 3000K                                                      |  |
| CRI (Ra)               | 90CRI                                                      |  |
| Optional Color Temps   | 2700K - 5000K Available, Minimum Order Quantities<br>Apply |  |
| LED Rated Life         | 50,000 hours                                               |  |
| Dimming                | In-Line On/Off                                             |  |
| Wire Length            | 96"                                                        |  |
| Wire Type              | Black Braided Cord                                         |  |
| Location               | Dry                                                        |  |
| Glass Details          | Frosted Glass                                              |  |
| Illumination Direction | Up                                                         |  |
| Paint Finish           | CH01                                                       |  |