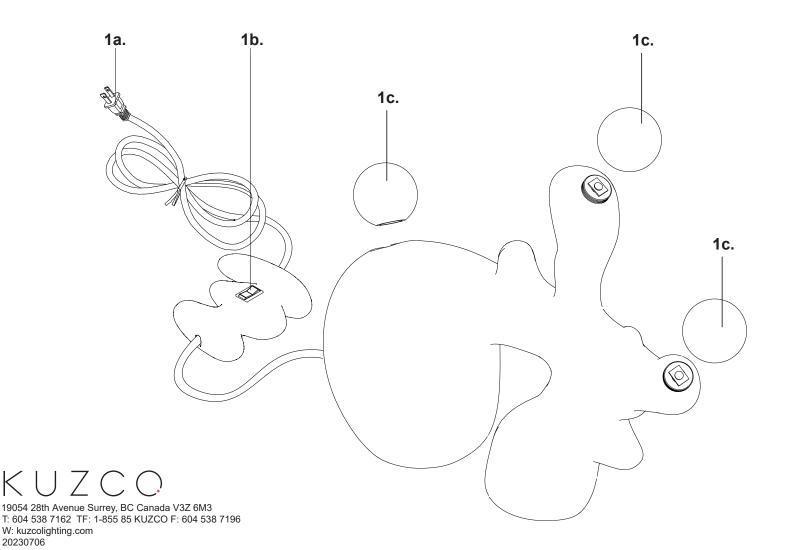

## Please Note:

- $\ensuremath{\cdot}$  This Kuzco LED fixture comes with pre-wired LED module(s)
- Unless instructed, Do Not touch any part of the LED module(s) as any unnecessary contact with the module could cause permanent damage
- In-line On/Off Switch
- 120V input

1. Remove the fixture from it's original packaging

- 2. Secure glass (1c) onto threads over LED
- 3. Insert plug (1a) into outlet
- 4. Use rocker switch (1b) to turn ON/OFF