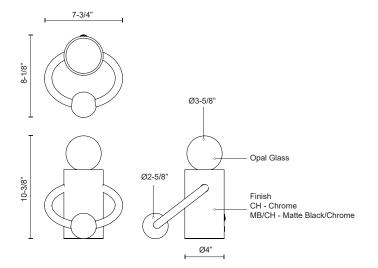

## SPECIFICATION DETAILS

| Fixture Dimensions     | W7-3/4" x H10-3/8" x E8-1/8"                               |
|------------------------|------------------------------------------------------------|
| Extension              | 8-1/8"                                                     |
| Light Source           | LED                                                        |
| Wattage                | 7W                                                         |
| Total Lumens           | 750lm                                                      |
| Delivered Lumens       | 400lm*                                                     |
| Voltage                | 120V                                                       |
| Color Temperature      | 3000К                                                      |
| CRI (Ra)               | 90CRI                                                      |
| Optional Color Temps   | 2700K - 5000K Available, Minimum Order Quantities<br>Apply |
| LED Rated Life         | 50,000 hours                                               |
| Dimming                | On/Off Switch                                              |
| Wire Length            | 96"                                                        |
| Wire Type              | Black Braided Cord                                         |
| Location               | Dry                                                        |
| Glass Details          | Opal Glass                                                 |
| Illumination Direction | Up                                                         |
|                        |                                                            |