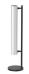

## GRAMERCY TL70124

**LAMPS** 

## **DESCRIPTION**

**PROJECT** 

Frosted glass cylinders, are composed around an aluminum die-cast body, emitting an even 360 Degrees glow of ambient light. The Gramercy standing fixtures feature a touch dimmer and a black finish