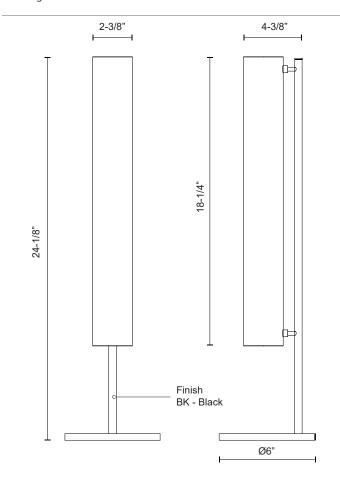

## **SPECIFICATION DETAILS**

| Fixture Dimensions   | D6" x H24-1/8"                                          |
|----------------------|---------------------------------------------------------|
| Light Source         | LED with DC Driver                                      |
| Wattage              | 15W                                                     |
| Total Lumens         | 1270lm                                                  |
| Delivered Lumens     | BK-750lm*                                               |
| Voltage              | 120V                                                    |
| Color Temperature    | 3000K                                                   |
| CRI (Ra)             | 90CRI                                                   |
| Optional Color Temps | 2700K - 5000K Available, Minimum Order Quantities Apply |
| LED Rated Life       | 50,000 hours                                            |
| Dimming              | 100% - 10%, Touch dimmer                                |
| Glass Details        | Frosted Glass                                           |
| Location             | Dry                                                     |
| Paint Finish         | BK02                                                    |
| Finish Option(s)     | Black                                                   |