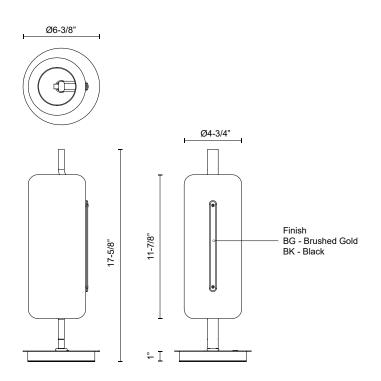

## SPECIFICATION DETAILS

| Fixture Dimensions     | D6-3/8" x H17-5/8"                                         |
|------------------------|------------------------------------------------------------|
| Light Source           | LED with DC Driver                                         |
| Wattage                | 9W                                                         |
| Total Lumens           | 765lm                                                      |
| Delivered Lumens       | BG-539lm; BK-514lm;                                        |
| Voltage                | 120V                                                       |
| Color Temperature      | 3000К                                                      |
| CRI (Ra)               | 90CRI                                                      |
| Optional Color Temps   | 2700K - 5000K Available, Minimum Order Quantities<br>Apply |
| LED Rated Life         | 50,000 hours                                               |
| Dimming                | 100% - 10%, Touch dimmer                                   |
| Diffuser Details       | White Acrylic (interior)                                   |
| Glass Details          | Clear Glass (exterior)                                     |
| Wire Type              | Black Driver and Wire                                      |
| Location               | Dry                                                        |
| Illumination Direction | Up/Down                                                    |
| Paint Finish           | BG01; BK02;                                                |