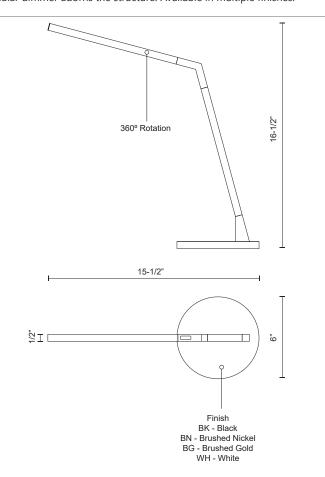

#### **SPECIFICATION DETAILS**

| Fixture Dimensions   | L15-1/2" x W6" x H16-1/2"                                  |
|----------------------|------------------------------------------------------------|
| Light Source         | LED with DC Driver                                         |
| Wattage              | 14W                                                        |
| Total Lumens         | 1080lm                                                     |
| Delivered Lumens     | BK-296lm*; BN-522lm; WH-532lm;                             |
| Voltage              | 120V                                                       |
| Color Temperature    | 3000K                                                      |
| CRI (Ra)             | 90CRI                                                      |
| Optional Color Temps | 2700K - 5000K Available, Minimum Order Quantities<br>Apply |
| LED Rated Life       | 50,000 hours                                               |
| Dimming              | 100% - 10%, Touch dimmer                                   |
| Diffuser Details     | White Acrylic Diffuser                                     |
| Location             | Dry                                                        |
| Paint Finish         | BG01; BK02; BN02; WH02;                                    |

## **DESCRIPTION**

A thin angular line forms the gesture synonymous with the MITER floor and table lamp series. Employed within the top arm of the diminutive square profile is a linear LED source capped by an inset opal diffuser providing uniform soft illumination. The precisely machined aluminum body conceals further functionality with simple power connectors to enable easy assembly and added rotational adjustment. A handsome circular dimmer adorns the structure. Available in multiple finishes.