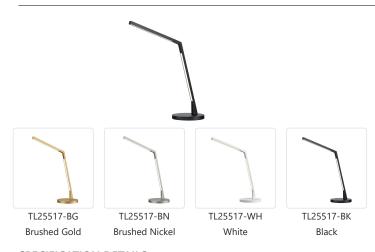

#### **SPECIFICATION DETAILS**

| Fixture Dimensions   | L15-1/2" x W6" x H16-1/2"                                  |
|----------------------|------------------------------------------------------------|
| Light Source         | LED with DC Driver                                         |
| Wattage              | 14W                                                        |
| Total Lumens         | 1080lm                                                     |
| Delivered Lumens     | BK-296lm*; BN-522lm; WH-532lm;                             |
| Voltage              | 120V                                                       |
| Color Temperature    | 3000K                                                      |
| CRI (Ra)             | 90CRI                                                      |
| Optional Color Temps | 2700K - 5000K Available, Minimum Order Quantities<br>Apply |
| LED Rated Life       | 50,000 hours                                               |
| Dimming              | 100% - 10%, Touch dimmer                                   |
| Diffuser Details     | White Acrylic Diffuser                                     |
| Location             | Dry                                                        |
| Paint Finish         | BG01; BK02; BN02; WH02;                                    |

## **DESCRIPTION**

A thin angular line forms the gesture synonymous with the MITER floor and table lamp series. Employed within the top arm of the diminutive square profile is a linear LED source capped by an inset opal diffuser providing uniform soft illumination. The precisely machined aluminum body conceals further functionality with simple power connectors to enable easy assembly and added rotational adjustment. A handsome circular dimmer adorns the structure. Available in multiple finishes.