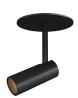

## **FLUSH MOUNT**

SF15601-BK Black

SF15601-WH White

## **SPECIFICATION DETAILS**

| Fixture Dimensions      | D2-3/8" x H3-3/4"                                          |
|-------------------------|------------------------------------------------------------|
| Light Source            | LED with DC Driver                                         |
| Wattage                 | 4W                                                         |
| Total Lumens            | 255lm                                                      |
| <b>Delivered Lumens</b> | 178lm                                                      |
| Voltage                 | 120V                                                       |
| Color Temperature       | 3000K                                                      |
| CRI (Ra)                | 90CRI                                                      |
| Optional Color Temps    | 2700K - 5000K Available, Minimum Order Quantities<br>Apply |
| LED Rated Life          | 50,000 hours                                               |
| Dimming                 | 100% - 10%, TRIAC or ELV Dimmer (Not Included)             |
| Diffuser Details        | Clear Acrylic TIR Lens                                     |
| Location                | Dry                                                        |
| Canopy Dimensions       | D2-3/8" x H1/16"                                           |
| Paint Finish            | BK02; WH02;                                                |

## **DESCRIPTION**

**PROJECT** 

Recessed within the minute barrel of the quintessential adjustable lamp is a spot light assembly applied across the Downey line. By utilizing slim LED boards and recessed driver, the canopy scale is reduced to a fundamental trim plate and minimizes the visual footprint of the functional fixtures. Available in two petite cylindrical sizes and a single or multi-light configuration.