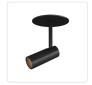

## **FLUSH MOUNT**

SF15601-BK Black

SF15601-WH White

## **SPECIFICATION DETAILS**

| Fixture Dimensions      | D2-3/8" x H3-3/4"                                          |
|-------------------------|------------------------------------------------------------|
| Light Source            | LED with DC Driver                                         |
| Wattage                 | 4W                                                         |
| Total Lumens            | 255lm                                                      |
| <b>Delivered Lumens</b> | 178lm                                                      |
| Voltage                 | 120V                                                       |
| Color Temperature       | 3000K                                                      |
| CRI (Ra)                | 90CRI                                                      |
| Optional Color Temps    | 2700K - 5000K Available, Minimum Order Quantities<br>Apply |
| LED Rated Life          | 50,000 hours                                               |
| Dimming                 | 100% - 10%, TRIAC or ELV Dimmer (Not Included)             |
| Diffuser Details        | Clear Acrylic TIR Lens                                     |
| Location                | Dry                                                        |
| Canopy Dimensions       | D2-3/8" x H1/16"                                           |
| Paint Finish            | BK02; WH02;                                                |

## **DESCRIPTION**

**PROJECT** 

Recessed within the minute barrel of the quintessential adjustable lamp is a spot light assembly applied across the Downey line. By utilizing slim LED boards and recessed driver, the canopy scale is reduced to a fundamental trim plate and minimizes the visual footprint of the functional fixtures. Available in two petite cylindrical sizes and a single or multi-light configuration.