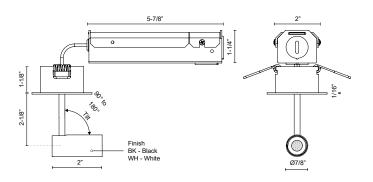

## **SPECIFICATION DETAILS**

| Fixture Dimensions      | D2-3/8" x H3-3/4"                                          |
|-------------------------|------------------------------------------------------------|
| Light Source            | LED with DC Driver                                         |
| Wattage                 | 4W                                                         |
| Total Lumens            | 255lm                                                      |
| <b>Delivered Lumens</b> | 178lm                                                      |
| Voltage                 | 120V                                                       |
| Color Temperature       | 3000K                                                      |
| CRI (Ra)                | 90CRI                                                      |
| Optional Color Temps    | 2700K - 5000K Available, Minimum Order Quantities<br>Apply |
| LED Rated Life          | 50,000 hours                                               |
| Dimming                 | 100% - 10%, TRIAC or ELV Dimmer (Not Included)             |
| Diffuser Details        | Clear Acrylic TIR Lens                                     |
| Location                | Dry                                                        |
| Canopy Dimensions       | D2-3/8" x H1/16"                                           |
| Paint Finish            | BK02; WH02;                                                |