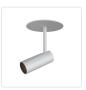

## **FLUSH MOUNT**

SF15601-BK Black

SF15601-WH White

## **SPECIFICATION DETAILS**

| Fixture Dimensions      | D2-3/8" x H3-3/4"                                          |
|-------------------------|------------------------------------------------------------|
| Light Source            | LED with DC Driver                                         |
| Wattage                 | 4W                                                         |
| Total Lumens            | 255lm                                                      |
| <b>Delivered Lumens</b> | 178lm                                                      |
| Voltage                 | 120V                                                       |
| Color Temperature       | 3000K                                                      |
| CRI (Ra)                | 90CRI                                                      |
| Optional Color Temps    | 2700K - 5000K Available, Minimum Order Quantities<br>Apply |
| LED Rated Life          | 50,000 hours                                               |
| Dimming                 | 100% - 10%, TRIAC or ELV Dimmer (Not Included)             |
| Diffuser Details        | Clear Acrylic TIR Lens                                     |
| Location                | Dry                                                        |
| Canopy Dimensions       | D2-3/8" x H1/16"                                           |
| Paint Finish            | BK02; WH02;                                                |

## **DESCRIPTION**

**PROJECT** 

Recessed within the minute barrel of the quintessential adjustable lamp is a spot light assembly applied across the Downey line. By utilizing slim LED boards and recessed driver, the canopy scale is reduced to a fundamental trim plate and minimizes the visual footprint of the functional fixtures. Available in two petite cylindrical sizes and a single or multi-light configuration.