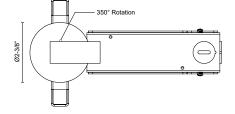

## **SPECIFICATION DETAILS**

| Fixture Dimensions      | D2-3/8" x H3-3/4"                                          |
|-------------------------|------------------------------------------------------------|
| Light Source            | LED with DC Driver                                         |
| Wattage                 | 4W                                                         |
| Total Lumens            | 255lm                                                      |
| <b>Delivered Lumens</b> | 178lm                                                      |
| Voltage                 | 120V                                                       |
| Color Temperature       | 3000K                                                      |
| CRI (Ra)                | 90CRI                                                      |
| Optional Color Temps    | 2700K - 5000K Available, Minimum Order Quantities<br>Apply |
| LED Rated Life          | 50,000 hours                                               |
| Dimming                 | 100% - 10%, TRIAC or ELV Dimmer (Not Included)             |
| Diffuser Details        | Clear Acrylic TIR Lens                                     |
| Location                | Dry                                                        |
| Canopy Dimensions       | D2-3/8" x H1/16"                                           |
| Paint Finish            | BK02; WH02;                                                |