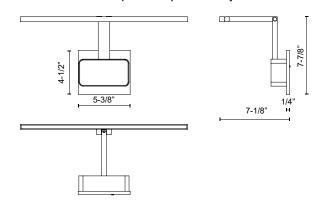

## **SPECIFICATION DETAILS**

| Fixture Dimensions           | W17-1/8" x H7-1/8" x E6-7/8"                               |
|------------------------------|------------------------------------------------------------|
| Light Source                 | LED with DC Driver                                         |
| Wattage                      | 14W                                                        |
| Total Lumens                 | 1190lm                                                     |
| <b>Delivered Lumens</b>      | BK-400lm*; BN-650lm*;                                      |
| Voltage                      | 120V                                                       |
| Color Temperature            | 3000K                                                      |
| CRI (Ra)                     | 90CRI                                                      |
| Optional Color Temps         | 2700K - 5000K Available, Minimum Order Quantities<br>Apply |
| LED Rated Life               | 50,000 hours                                               |
| Dimming                      | 100% - 10%, TRIAC or ELV Dimmer (Not Included)             |
| Diffuser Details             | Frosted acrylic diffuser                                   |
| Location                     | Dry                                                        |
| Mounting Style               | All Orientation; Wall;                                     |
| CEC Title 24 JA8             | Yes, JA8-2022                                              |
| <b>Energy Star Certified</b> | Energy Star Compliant                                      |
| <b>Canopy Dimensions</b>     | W5-3/8" x H4-1/2" x E1/4"                                  |
| Paint Finish                 | BK02; BN02;                                                |

#### **Optional Backplate Accessory**

CANADA: 19054 28TH AVENUE - SURREY, BC V3Z 6M3 USA: 3035 E. LONE MOUNTAIN ROAD - LAS VEGAS, NV 89081

WWW.KUZCOLIGHTING.COM
© 2021 KUZCO LIGHTING. ALL RIGHTS RESERVED.