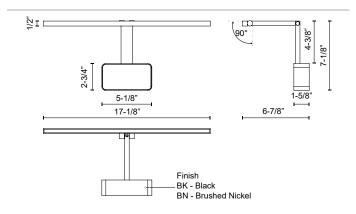

## **SPECIFICATION DETAILS**

| Fixture Dimensions           | W17-1/8" x H7-1/8" x E6-7/8"                               |
|------------------------------|------------------------------------------------------------|
| Light Source                 | LED with DC Driver                                         |
| Wattage                      | 14W                                                        |
| Total Lumens                 | 1190lm                                                     |
| <b>Delivered Lumens</b>      | BK-400lm*; BN-650lm*;                                      |
| Voltage                      | 120V                                                       |
| Color Temperature            | 3000K                                                      |
| CRI (Ra)                     | 90CRI                                                      |
| Optional Color Temps         | 2700K - 5000K Available, Minimum Order Quantities<br>Apply |
| LED Rated Life               | 50,000 hours                                               |
| Dimming                      | 100% - 10%, TRIAC or ELV Dimmer (Not Included)             |
| Diffuser Details             | Frosted acrylic diffuser                                   |
| Location                     | Dry                                                        |
| Mounting Style               | All Orientation; Wall;                                     |
| CEC Title 24 JA8             | Yes, JA8-2022                                              |
| <b>Energy Star Certified</b> | Energy Star Compliant                                      |
| <b>Canopy Dimensions</b>     | W5-3/8" x H4-1/2" x E1/4"                                  |
| Paint Finish                 | BK02; BN02;                                                |