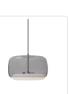

## ENKEL PD70615 PENDANTS

PD70615-CL/BG Clear/Brushed Gold PD70615-SM/BN Smoked/Brushed Nickel

### DESCRIPTION

Complementary intersecting glass shapes and contrasting finishes define this elegant fixture. The LED light is centered within a soft opal diffuser that is enveloped by a larger transparent glass shade. The outer glass shade is available in Smoked or Clear and may be combined with either Brushed Nickel or Brushed Gold metal finishes.