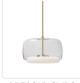

## ENKEL PD70615 PENDANTS

PD70615-CL/BG Clear/Brushed Gold PD70615-SM/BN Smoked/Brushed Nickel

### DESCRIPTION

Complementary intersecting glass shapes and contrasting finishes define this elegant fixture. The LED light is centered within a soft opal diffuser that is enveloped by a larger transparent glass shade. The outer glass shade is available in Smoked or Clear and may be combined with either Brushed Nickel or Brushed Gold metal finishes.