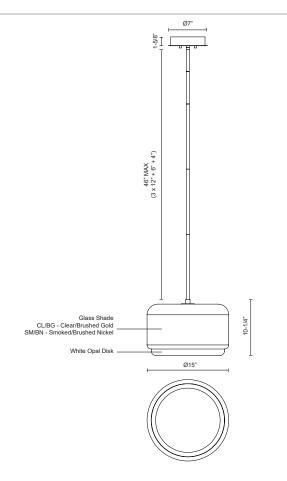

#### SPECIFICATION DETAILS

| Fixture Dimensions   | D15" x H10-1/4"                                            |
|----------------------|------------------------------------------------------------|
| Light Source         | LED with DC Driver                                         |
| Wattage              | 39W                                                        |
| Total Lumens         | 2990lm                                                     |
| Delivered Lumens     | CL/BG - 2736lm*                                            |
| Voltage              | 120V                                                       |
| Color Temperature    | 3000K                                                      |
| CRI (Ra)             | 90CRI                                                      |
| Optional Color Temps | 2700K - 5000K Available, Minimum Order Quantities<br>Apply |
| LED Rated Life       | 50,000 hours                                               |
| Dimming              | 100% - 10%, TRIAC or ELV Dimmer (Not Included)             |
| Diffuser Details     | White Acrylic Diffuser                                     |
| Shade Details        | Molded Smoked or Clear Glass Shade                         |
| Adjustable           | Yes                                                        |
| Rod Length           | 46" Max (3x12" + 1x6" + 1x4")                              |
| Minimum Hang Height  | 18"                                                        |
| Product Adaptor      | ADP002 (Sold Separately)                                   |
| Location             | Dry                                                        |
| CEC Title 24 JA8     | Yes, JA8-2022                                              |
|                      |                                                            |
| Canopy Dimensions    | D7" x H1-5/8"                                              |