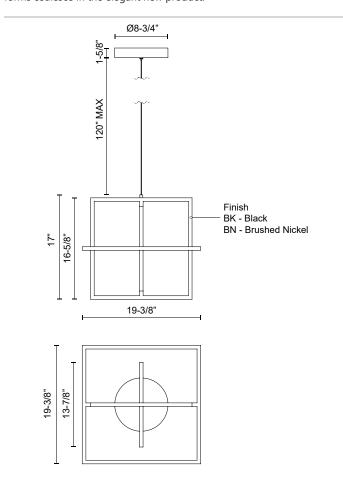

### **SPECIFICATION DETAILS**

| Fixture Dimensions       | L19-3/8" x W19-3/8" x H17"                                 |
|--------------------------|------------------------------------------------------------|
| Light Source             | LED with DC Driver                                         |
| Wattage                  | 84W                                                        |
| Total Lumens             | 7140lm                                                     |
| Delivered Lumens         | 2940lm*                                                    |
| Voltage                  | 120V                                                       |
| Color Temperature        | 3000K                                                      |
| CRI (Ra)                 | 90CRI                                                      |
| Optional Color Temps     | 2700K - 5000K Available, Minimum Order Quantities<br>Apply |
| LED Rated Life           | 50,000 hours                                               |
| Dimming                  | 100% - 10%, TRIAC or ELV Dimmer (Not Included)             |
| Diffuser Details         | Frosted acrylic diffuser                                   |
| Adjustable               | Yes                                                        |
| Wire Length              | 120" Max                                                   |
| Wire Type                | BK - Black SSL Wire; BN - Clear SSL Wire;                  |
| Minimum Hang Height      | 20"                                                        |
| Sloped Ceiling Adaptable | Yes                                                        |
| Location                 | Dry                                                        |
| <b>Canopy Dimensions</b> | D8-3/4" x H1-5/8"                                          |
| Paint Finish             | BK02; BN02;                                                |