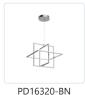

## MONDRIAN PD16320

#### **PENDANTS**

Brushed Nickel

PD16320-BK Black

### **SPECIFICATION DETAILS**

| Fixture Dimensions       | L19-3/8" x W19-3/8" x H17"                                 |
|--------------------------|------------------------------------------------------------|
| Light Source             | LED with DC Driver                                         |
| Wattage                  | 84W                                                        |
| Total Lumens             | 7140lm                                                     |
| Delivered Lumens         | 2940lm*                                                    |
| Voltage                  | 120V                                                       |
| Color Temperature        | 3000K                                                      |
| CRI (Ra)                 | 90CRI                                                      |
| Optional Color Temps     | 2700K - 5000K Available, Minimum Order Quantities<br>Apply |
| LED Rated Life           | 50,000 hours                                               |
| Dimming                  | 100% - 10%, TRIAC or ELV Dimmer (Not Included)             |
| Diffuser Details         | Frosted acrylic diffuser                                   |
| Adjustable               | Yes                                                        |
| Wire Length              | 120" Max                                                   |
| Wire Type                | BK - Black SSL Wire; BN - Clear SSL Wire;                  |
| Minimum Hang Height      | 20"                                                        |
| Sloped Ceiling Adaptable | Yes                                                        |
| Location                 | Dry                                                        |
| <b>Canopy Dimensions</b> | D8-3/4" x H1-5/8"                                          |
| Paint Finish             | BK02; BN02;                                                |