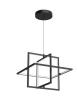

## MONDRIAN PD16320

#### **PENDANTS**

Brushed Nickel

PD16320-BK Black

### **DESCRIPTION**

**PROJECT** 

Mondrian series is composed from numerous rectilinear frames of light. The illuminated borders surrounding an open central void create an illusion of levitation. The airy design and negative space allow the fixture to visually blend into the environment. High-quality finish and simple forms coalesce in the elegant new product.