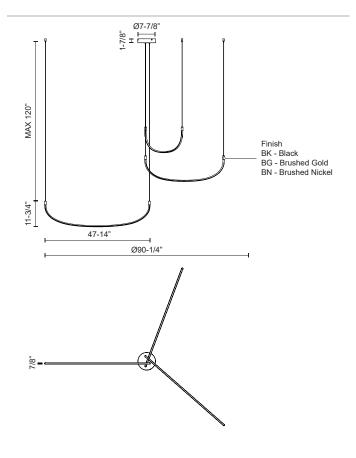

## **SPECIFICATION DETAILS**

| D90-1/4" x H11-3/4"                                        |  |  |  |
|------------------------------------------------------------|--|--|--|
| LED with DC Driver                                         |  |  |  |
| 70W                                                        |  |  |  |
| 6240lm                                                     |  |  |  |
| BG-4608lm; BK-4432lm; WH-4637lm;                           |  |  |  |
| 120V                                                       |  |  |  |
| 3000K                                                      |  |  |  |
| 90CRI                                                      |  |  |  |
| 2700K - 5000K Available, Minimum Order Quantities<br>Apply |  |  |  |
| 50,000 hours                                               |  |  |  |
| 100% - 10%, TRIAC or ELV Dimmer (Not Included)             |  |  |  |
| Yes                                                        |  |  |  |
| 120" Max                                                   |  |  |  |
| BG - Black Wire; BK - Black Wire; BN-Clear Wire;           |  |  |  |
| 16"                                                        |  |  |  |
| Yes                                                        |  |  |  |
| Dry                                                        |  |  |  |
| Yes, JA8-2022                                              |  |  |  |
| D7-7/8" x H1-7/8"                                          |  |  |  |
| BG01; BK02; BN01;                                          |  |  |  |
|                                                            |  |  |  |