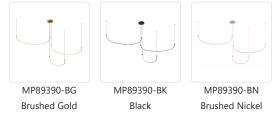

## **SPECIFICATION DETAILS**

| D90-1/4" x H11-3/4"                                        |  |  |  |
|------------------------------------------------------------|--|--|--|
| LED with DC Driver                                         |  |  |  |
| 70W                                                        |  |  |  |
| 6240lm                                                     |  |  |  |
| BG-4608lm; BK-4432lm; WH-4637lm;                           |  |  |  |
| 120V                                                       |  |  |  |
| 3000K                                                      |  |  |  |
| 90CRI                                                      |  |  |  |
| 2700K - 5000K Available, Minimum Order Quantities<br>Apply |  |  |  |
| 50,000 hours                                               |  |  |  |
| 100% - 10%, TRIAC or ELV Dimmer (Not Included)             |  |  |  |
| Yes                                                        |  |  |  |
| 120" Max                                                   |  |  |  |
| BG - Black Wire; BK - Black Wire; BN-Clear Wire;           |  |  |  |
| 16"                                                        |  |  |  |
| Yes                                                        |  |  |  |
| Dry                                                        |  |  |  |
| Yes, JA8-2022                                              |  |  |  |
| D7-7/8" x H1-7/8"                                          |  |  |  |
| BG01; BK02; BN01;                                          |  |  |  |
|                                                            |  |  |  |

## **DESCRIPTION**

The Talis is a new take on a Kuzco classic. Forged as a simple yet organic "U" shaped bar of illumination, the Talis is minimal and stylish at the same time. When layered in three or five bars of illumination, the Talis creates a unique melody that is sure to be the statement of any space. Adjust each bar to the height and space you like with this versatile collection.