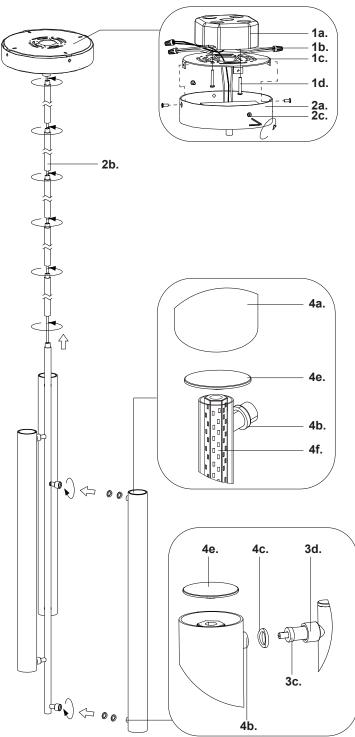

Technical Support: 1-855-855-8926

- Remove the fixture from its original packaging
- **2.** Separate the mounting plate (1c) from the canopy (2a) by removing the four screws (2c) with allen key
- **3.** Attach the mounting plate (1c) to the electrical junction box (1a) using the two screws (1d) provided in the hardware package
- **4.** Select your desired length and to shorten or lengthen the fixture just remove or add the rods (2b) by threading clockwise for adding and counter clockwise for removing. Thread the wires through the rods from the pendant up to the canopy (2a)
- Make proper electrical connections (black to hot "L", white to neutral "N", ground to "GND") with wire nuts (1b) provided in hardware package
- **6.** Attach canopy (2a) to mounting plate (1c) with screws (2c) using allen key
- Remove the end caps (4e) on the LED assembly. Gently slide LED assembly (4f) into glass tube (4a) until connector receptacles (4b) can be exposed through on glass, secure by installing end caps (4e)
- Insert rubber wave washer (4c), onto each connector receptacle (4b) post, and then insert coaxial connector (3c) to make electrical connection, secure with threaded cap (3d)