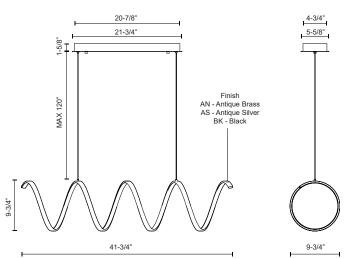

## SPECIFICATION DETAILS

| Fixture Dimensions       | L41-3/4" x W9-3/4" x H9-3/4"                               |
|--------------------------|------------------------------------------------------------|
| Light Source             | LED with DC Driver                                         |
| Wattage                  | 56W                                                        |
| Total Lumens             | 4400lm                                                     |
| Delivered Lumens         | AN-2630lm; AS-3113lm; BK-2057lm;                           |
| Voltage                  | 120V                                                       |
| Color Temperature        | 3000K                                                      |
| CRI (Ra)                 | 90CRI                                                      |
| Optional Color Temps     | 2700K - 5000K Available, Minimum Order Quantities<br>Apply |
| LED Rated Life           | 50,000 hours                                               |
| Dimming                  | 100% - 10%, TRIAC or ELV Dimmer (Not Included)             |
| Diffuser Details         | Frosted acrylic diffuser                                   |
| Adjustable               | Yes                                                        |
| Wire Length              | 120" Max                                                   |
| Wire Type                | Clear Coaxial Wire                                         |
| Minimum Hang Height      | 14"                                                        |
| Sloped Ceiling Adaptable | Yes                                                        |
| Location                 | Dry                                                        |
| CEC Title 24 JA8         | Yes, JA8-2022                                              |
| Canopy Dimensions        | L21-3/4" x W5-5/8" x H1-5/8"                               |
| Paint Finish             | BK01                                                       |

Antique Silver

Antique Brass

Black