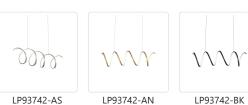

Antique Silver

Antique Brass

Black

## SPECIFICATION DETAILS

| Fixture Dimensions       | L41-3/4" x W9-3/4" x H9-3/4"                               |
|--------------------------|------------------------------------------------------------|
| Light Source             | LED with DC Driver                                         |
| Wattage                  | 56W                                                        |
| Total Lumens             | 4400lm                                                     |
| Delivered Lumens         | AN-2630lm; AS-3113lm; BK-2057lm;                           |
| Voltage                  | 120V                                                       |
| Color Temperature        | 3000K                                                      |
| CRI (Ra)