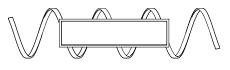

## DESCRIPTION

A looping radiant line casts light across space in a continuous helical path. The Synergy series is characterized by the rolled rectangular extrusion, which emits soft light through the silicon opal lens. Configured in both linear and ring arrangements, the arcing aluminum allows the curated finishes to be visible at every angle.