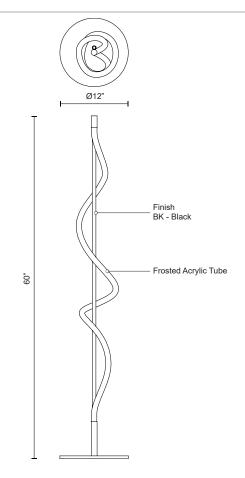

## SPECIFICATION DETAILS

| Fixture Dimensions   | D12" x H60"                                                |
|----------------------|------------------------------------------------------------|
| Light Source         | LED with DC Driver                                         |
| Wattage              | 20W                                                        |
| Total Lumens         | 2100lm                                                     |
| Delivered Lumens     | BK-1691lm                                                  |
| Voltage              | 120V                                                       |
| Color Temperature    | 3000K                                                      |
| CRI (Ra)             | 90CRI                                                      |
| Optional Color Temps | 2700K - 5000K Available, Minimum Order Quantities<br>Apply |
| LED Rated Life       | 50,000 hours                                               |
| Dimming              | 100% - 10%, Touch dimmer                                   |
| Diffuser Details     | Frosted acrylic diffuser                                   |
| Location             | Dry                                                        |
| Paint Finish         | BK01                                                       |
| Finish Option(s)     | Black                                                      |
|                      |                                                            |

## DESCRIPTION

The Cursive fixture features an elegant acrylic form dancing around a center rod, supported by a minimal base. Available in a black metal finish, this dimensional floor piece offers soft ambient light diffused by a frosted lens.