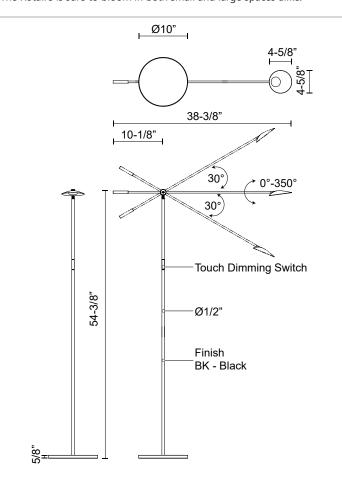

#### **SPECIFICATION DETAILS**

| Fixture Dimensions   | L38-3/8" x W10" x H54-3/8"                                 |
|----------------------|------------------------------------------------------------|
| Light Source         | LED with DC Driver                                         |
| Wattage              | 7W                                                         |
| Total Lumens         | 595lm                                                      |
| Delivered Lumens     | 460lm*                                                     |
| Voltage              | 120V                                                       |
| Color Temperature    | 3000K                                                      |
| CRI (Ra)             | 90CRI                                                      |
| Optional Color Temps | 2700K - 5000K Available, Minimum Order Quantities<br>Apply |
| LED Rated Life       | 50,000 hours                                               |
| Dimming              | 100% - 10%, Touch dimmer                                   |
| Diffuser Details     | Frosted acrylic diffuser                                   |
| Shade Details        | Cast Aluminum Shade                                        |
| Location             | Dry                                                        |
| Paint Finish         | BK02                                                       |
| Finish Option(s)     | Black                                                      |