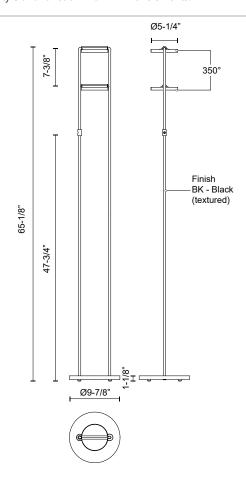

### **SPECIFICATION DETAILS**

| Fixture Dimensions   | D9-7/8" x H65-1/8"                                         |
|----------------------|------------------------------------------------------------|
| Light Source         | LED with DC Driver                                         |
| Wattage              | 18W                                                        |
| Total Lumens         | 1270lm                                                     |
| Delivered Lumens     | BK-1000lm                                                  |
| Voltage              | 120V                                                       |
| Color Temperature    | 3000K                                                      |
| CRI (Ra)             | 90CRI                                                      |
| Optional Color Temps | 2700K - 5000K Available, Minimum Order Quantities<br>Apply |
| LED Rated Life       | 50,000 hours                                               |
| Dimming              | 100% - 10%, Touch dimmer                                   |
| Diffuser Details     | Acrylic Light Guide                                        |
| Location             | Dry                                                        |
| Paint Finish         | BK02                                                       |
| Finish Option(s)     | Black                                                      |