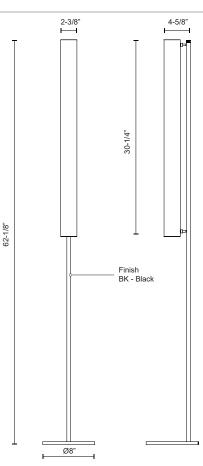

## SPECIFICATION DETAILS

| Fixture Dimensions   | D8" x H62-1/8"                                             |
|----------------------|------------------------------------------------------------|
| Light Source         | LED with DC Driver                                         |
| Wattage              | 25W                                                        |
| Total Lumens         | 2125Im                                                     |
| Delivered Lumens     | BK-1200lm*                                                 |
| Voltage              | 120V                                                       |
| Color Temperature    | 3000K                                                      |
| CRI (Ra)             | 90CRI                                                      |
| Optional Color Temps | 2700K - 5000K Available, Minimum Order Quantities<br>Apply |
| LED Rated Life       | 50,000 hours                                               |
| Dimming              | 100% - 10%, Touch dimmer                                   |
| Glass Details        | Frosted Glass                                              |
| Location             | Dry                                                        |
| Paint Finish         | BK02                                                       |
| Finish Option(s)     | Black                                                      |
|                      |                                                            |