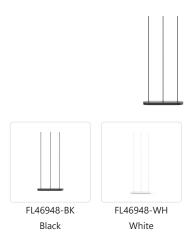

## **SPECIFICATION DETAILS**

| L21-1/2" x W6" x H64-1/2"                                  |
|------------------------------------------------------------|
| LED with DC Driver                                         |
| 20W                                                        |
| 2040lm                                                     |
| 1700lm*                                                    |
| 120V                                                       |
| 3000K                                                      |
| 90CRI                                                      |
| 2700K - 5000K Available, Minimum Order Quantities<br>Apply |
| 50,000 hours                                               |
| 100% - 10%, Touch dimmer                                   |
| Dry                                                        |
| Black Driver and Wire                                      |
| BK02; WH02;                                                |
|                                                            |

## **DESCRIPTION**

The Reeds floor piece features a single, or multiple elegantly minimal wands, casting a soft directional glow with minimal hardware. Each wand is effortlessly repositionable; a smooth swivel allows the light to be angled precisely, and to create dynamic lines within the fixture.