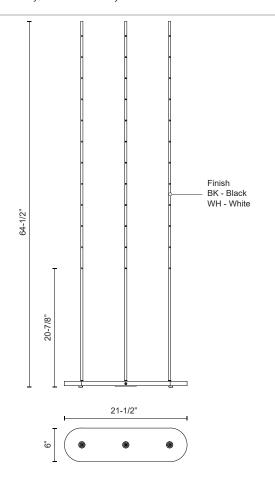

## **SPECIFICATION DETAILS**

| L21-1/2" x W6" x H64-1/2"                                  |
|------------------------------------------------------------|
| LED with DC Driver                                         |
| 20W                                                        |
| 2040lm                                                     |
| 1700lm*                                                    |
| 120V                                                       |
| 3000K                                                      |
| 90CRI                                                      |
| 2700K - 5000K Available, Minimum Order Quantities<br>Apply |
| 50,000 hours                                               |
| 100% - 10%, Touch dimmer                                   |
| Dry                                                        |
| Black Driver and Wire                                      |
| BK02; WH02;                                                |
|                                                            |