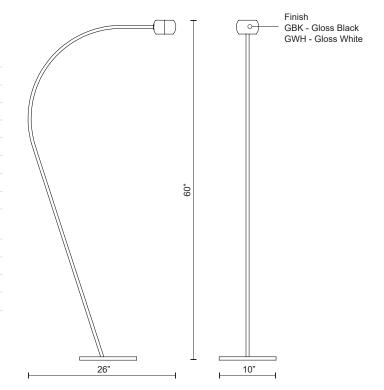

## FL46660-GBK FL46660-GWH Gloss Black Gloss White

## **SPECIFICATION DETAILS**

| Fixture Dimensions   | L26" x W10" x H60"                                         |  |
|----------------------|------------------------------------------------------------|--|
| Light Source         | LED with DC Driver                                         |  |
| Wattage              | 10W                                                        |  |
| Total Lumens         | 800lm                                                      |  |
| Delivered Lumens     | GBK-210lm; GWH-371lm;                                      |  |
| Voltage              | 120V                                                       |  |
| Color Temperature    | 3000K                                                      |  |
| CRI (Ra)             | 90CRI                                                      |  |
| Optional Color Temps | 2700K - 5000K Available, Minimum Order Quantities<br>Apply |  |
| LED Rated Life       | 50,000 hours                                               |  |
| Dimming              | 100% - 10%, Touch dimmer                                   |  |
| Diffuser Details     | Acrylic diffuser                                           |  |
| Location             | Dry                                                        |  |
| Paint Finish         | GBK01; GWH01;                                              |  |